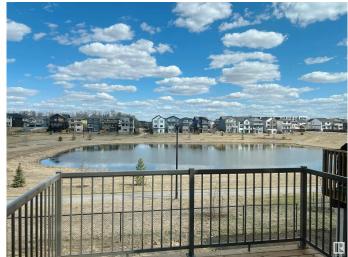

## \$778,000

6 Bedroom, 4.00 Bathroom, 1,916 sqft Single Family on 0.00 Acres

The Uplands, Edmonton, AB

Welcome to this beautifully designed open-to-above ceiling home offering an abundance of natural light and breathtaking pond views. This rare walkout property backs directly onto the water, providing serene views and direct access to nature from your own backyard. The main floor features a spacious bedroom and a full bathroomâ€"perfect for guests or multi-generational living. Downstairs, the fully finished legal basement boasts two oversized bedrooms, a separate entrance, and a complete setup ideal for rental income or extended family. Don't miss this incredible opportunity for luxurious living with income potential in a prime location!

Exterior Features Landscaped, Playground Nearby, Ravine View

Roof Asphalt Shingles

Construction Wood, Vinyl

Foundation Concrete Perimeter

**Additional Information** 

Date Listed April 25th, 2025

Days on Market 2