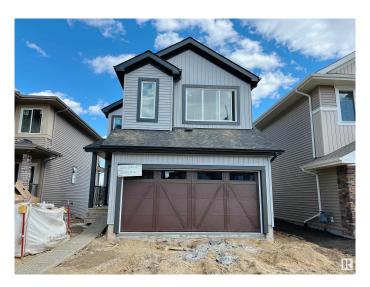

## \$778,000

6 Bedroom, 4.00 Bathroom, 1,916 sqft Single Family on 0.00 Acres

The Uplands, Edmonton, AB

Welcome to this beautifully designed open-to-above ceiling home offering an abundance of natural light and breathtaking pond views. This rare walkout property backs directly onto the water, providing serene views and direct access to nature from your own backyard. The main floor features a spacious bedroom and a full bathroomâ€"perfect for guests or multi-generational living. Downstairs, the fully finished legal basement boasts two oversized bedrooms, a separate entrance, and a complete setup ideal for rental income or extended family. Don't miss this incredible opportunity for luxurious living with income potential in a prime location!

## **Essential Information**

MLS® # E4432827 Price \$778,000

Bedrooms 6 Bathrooms 4.00

Full Baths 4

Square Footage 1,916 Acres 0.00 Year Built 2025

Type Single Family

Sub-Type Detached Single Family

Style 2 Storey
Status Active

## **Community Information**

Address 2603 208 Street

Area Edmonton
Subdivision The Uplands
City Edmonton
County ALBERTA

Province AB

Postal Code T6M 0N9

**Amenities** 

Amenities Deck, No Animal Home, No Smoking Home, Walkout Basement, See