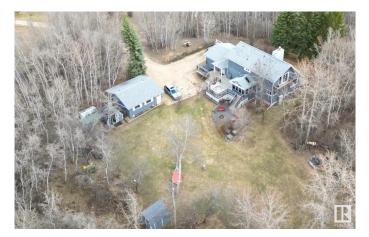

#### \$849,900

3 Bedroom, 3.00 Bathroom, 2,356 sqft Rural on 5.08 Acres

Greenwood Estates (Strathcona), Rural Strathcona County, AB

Upgraded Chalet-Style Home in Private Treed 5 acre Setting â€" Close to Town This beautifully upgraded chalet-style home offers the perfect blend of tranquility and convenience, set on a private treed lot backing a 20-acre reserve with walking trails. Enjoy outdoor living with decks on both sides, a hot tub, and a firepit area. Inside, vaulted ceilings and large windows fill the great room with light, anchored by a striking feature fireplace. The upgraded kitchen boasts quartz countertops and stainless appliances, complemented by hardwood and laminate flooring throughout. The main floor features a second living/TV room, a third bedroom, an updated full bath, and a laundry room. Upstairs, the spacious master suite includes a 4-piece ensuite, along with a second bedroom and another full bath. A hallway overlooks the spectacular great room below, enhancing the home's open feel. Additional perks include a sunroom, an oversized double garage, and city-style water/sewer servicesâ€"all just minutes from town.

## Amenities

| Features       | Air Conditioner, Deck, Fire Pit |
|----------------|---------------------------------|
| Parking Spaces | 10                              |

#### Exterior

| Exterior          | Wood                                                 |
|-------------------|------------------------------------------------------|
| Exterior Features | Landscaped, Park/Reserve, Private Setting, Treed Lot |
| Construction      | Wood                                                 |
| Foundation        | Concrete Perimeter                                   |