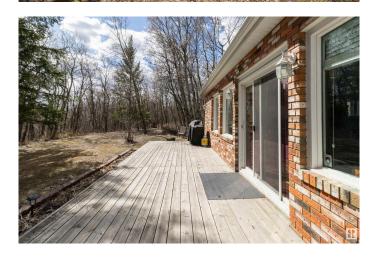

#### \$849,900

3 Bedroom, 3.00 Bathroom, 2,356 sqft Rural on 5.08 Acres

Greenwood Estates (Strathcona), Rural Strathcona County, AB

Upgraded Chalet-Style Home in Private Treed 5 acre Setting â€" Close to Town This beautifully upgraded chalet-style home offers the perfect blend of tranquility and convenience, set on a private treed lot backing a 20-acre reserve with walking trails. Enjoy outdoor living with decks on both sides, a hot tub, and a firepit area. Inside, vaulted ceilings and large windows fill the great room with light, anchored by a striking feature fireplace. The upgraded kitchen boasts quartz countertops and stainless appliances, complemented by hardwood and laminate flooring throughout. The main floor features a second living/TV room, a third bedroom, an updated full bath, and a laundry room. Upstairs, the spacious master suite includes a 4-piece ensuite, along with a second bedroom and another full bath. A hallway overlooks the spectacular great room below, enhancing the home's open feel. Additional perks include a sunroom, an oversized double garage, and city-style water/sewer servicesâ€"all just minutes from town.

## Amenities

| Features       | Air Conditioner, Deck, Fire Pit |
|----------------|---------------------------------|
| Parking Spaces | 10                              |