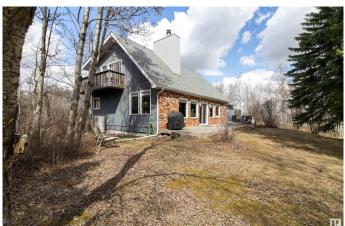

#### \$849,900

3 Bedroom, 3.00 Bathroom, 2,356 sqft Rural on 5.08 Acres

Greenwood Estates (Strathcona), Rural Strathcona County, AB

Upgraded Chalet-Style Home in Private Treed 5 acre Setting â€" Close to Town This beautifully upgraded chalet-style home offers the perfect blend of tranquility and convenience, set on a private treed lot backing a 20-acre reserve with walking trails. Enjoy outdoor living with decks on both sides, a hot tub, and a firepit area. Inside, vaulted ceilings and large windows fill the great room with light, anchored by a striking feature fireplace. The upgraded kitchen boasts quartz countertops and stainless appliances, complemented by hardwood and laminate flooring throughout. The main floor features a second living/TV room, a third bedroom, an updated full bath, and a laundry room. Upstairs, the spacious master suite includes a 4-piece ensuite, along with a second bedroom and another full bath. A hallway overlooks the spectacular great room below, enhancing the home's open feel. Additional perks include a sunroom, an oversized double garage, and city-style water/sewer servicesâ€"all just minutes from town.

#### Exterior

| Exterior          | Wood                                                 |
|-------------------|------------------------------------------------------|
| Exterior Features | Landscaped, Park/Reserve, Private Setting, Treed Lot |
| Construction      | Wood                                                 |
| Foundation        | Concrete Perimeter                                   |