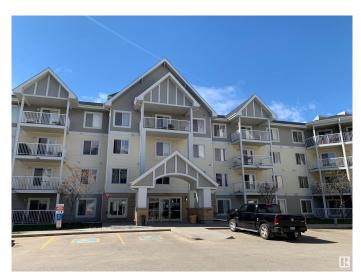

# \$249,000 - 203 2208 44 Avenue, Edmonton

MLS® #E4432758

#### \$249,000

2 Bedroom, 2.00 Bathroom, 869 sqft Condo / Townhouse on 0.00 Acres

Larkspur, Edmonton, AB

Comfort, Convenience & Style Await! Step into this beautifully maintained 2nd-floor condo, designed for both relaxation and functionality. Offering 2 spacious bedrooms, 2 full bathrooms, and a bright, open-concept living space, The southwest-facing balcony provides the ideal spot to enjoy natural light and fresh air, while the modern kitchen makes cooking effortless. This unit also includes one underground heated parking and in-suite laundry. Condo fees cover all utilities. Situated in a prime location, just steps from shopping, restaurants, public transportation, banks, and major roadways like Whitemud Drive and Anthony Henday. Don't miss this fantastic opportunity to own in Aspen Meadow!

#### Exterior

| Exterior          | Wood, Vinyl                                     |
|-------------------|-------------------------------------------------|
| Exterior Features | Public Transportation, Schools, Shopping Nearby |
| Roof              | Asphalt Shingles                                |
| Construction      | Wood, Vinyl                                     |
| Foundation        | Concrete Perimeter                              |