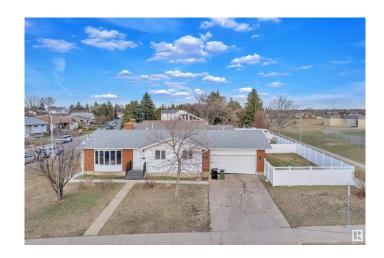

# \$475,000

4 Bedroom, 2.50 Bathroom, 1,180 sqft Single Family on 0.00 Acres

Tweddle Place, Edmonton, AB

Welcome to this beautifully renovated bungalow situated on a prime corner lot in a highly sought-after neighborhood of Tweddle Place! Located right next to a K-6 school, this charming home features 4 spacious bedrooms and 2.1 bathrooms, making it perfect for families or investors alike. The functional layout offers a bright and welcoming living space with stylish updates throughout, including flooring, paint, lighting, furnace, shingles and more. Enjoy the ease of access to public transit, just steps away, along with nearby parks, shopping centers, restaurants, and other essential amenities. The generous corner lot provides ample yard space, with potential for future enhancements or garden space. Whether you're a first-time home buyer or investor, this home checks all the boxes. Move-in ready and located in a convenient and family-friendly community â€" this is a must-see!