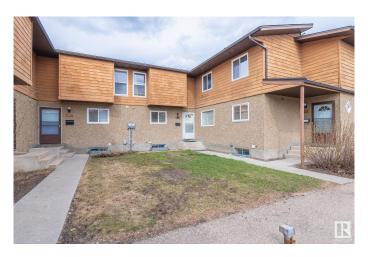

## \$210,000

3 Bedroom, 1.50 Bathroom, 1,079 sqft Condo / Townhouse on 0.00 Acres

Daly Grove, Edmonton, AB

Well kept property in TAMARACK PARK in DALY GROVE area. This House got everything to call HOME. On main floor you will find beautiful modern kitchen with quartz countertops and stainless steel appliances. Also on this floor you will find good size dinning area and living area with gas fire place and a half bath. Main floor finished with tiles and laminate flooring. On top floor you will get 3 bedrooms and A full bath. Basement is partially finished. Fully fenced back yard with concrete pad. This house is walking distance to DALY GROVE SCHOOL AND PARK. A MUST SEE!

#### **Exterior**

Exterior Wood, Vinyl

Exterior Features Fenced, No Back Lane, Playground Nearby, Schools, Shopping Nearby,

See Remarks

Roof Asphalt Shingles

Construction Wood, Vinyl

Foundation Concrete Perimeter