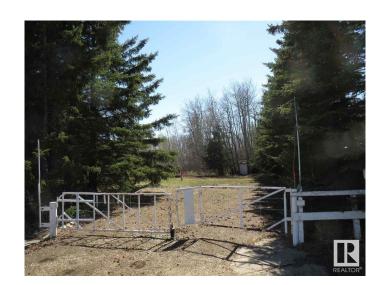

### \$119,900

0 Bedroom, 0.00 Bathroom, Rural on 0.46 Acres

Hastings Lake, Rural Strathcona County, AB

Build your dream home on a beautiful 0.46 acre lot at Hastings Lake. Nice and private yard has power, gas, telephone, cistern and septic holding tank. Enjoy the lakeside living 30 minutes to Edmonton.

Exterior Features Private Setting, Treed Lot