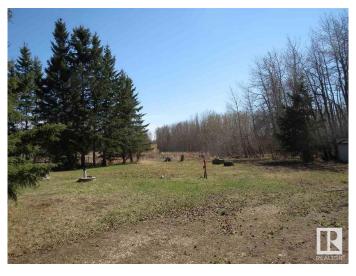

### \$119,900

0 Bedroom, 0.00 Bathroom, Rural on 0.46 Acres

Hastings Lake, Rural Strathcona County, AB

Build your dream home on a beautiful 0.46 acre lot at Hastings Lake. Nice and private yard has power, gas, telephone, cistern and septic holding tank. Enjoy the lakeside living 30 minutes to Edmonton.

Exterior Features Private Setting, Treed Lot