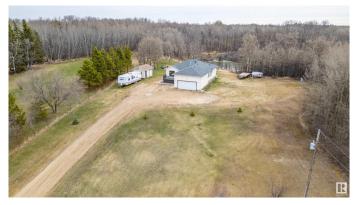

### \$555,000

4 Bedroom, 3.00 Bathroom, 1,238 sqft Rural on 3.01 Acres

Lakewood Acres, Rural Strathcona County, AB

Imagine stepping into a beautifully maintained bungalow nestled on 3 acres of serene countryside. This 4-bedroom home offers a perfect blend of comfort and nature, with a small pond adding to the peaceful ambiance. Out the back, you're greeted by untouched natural beauty, ideal for morning coffee with a view or evening strolls in the fresh air. Inside, the home boasts new exterior doors & windows on the main floor (2022), new furnace & hwt (2021), renovated main bathroom, luxury vinyl plank flooring and a fully finished basement, providing extra living space for entertainment, hobbies or a cozy retreat. Whether you're looking for a quiet escape or a place to host family and friends, this property offers the best of both worlds!

## **Amenities**

Features Deck, No Smoking Home, R.V. Storage, Natural Gas BBQ Hookup

Parking Spaces 8

#### **Exterior**

Exterior Wood

Exterior Features Landscaped, Treed Lot, Partially Fenced

Lot Description 208' x 638'

Construction Wood

Foundation Concrete Perimeter