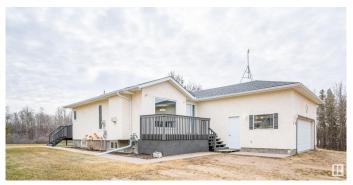

### \$555,000

4 Bedroom, 3.00 Bathroom, 1,238 sqft Rural on 3.01 Acres

Lakewood Acres, Rural Strathcona County, AB

Imagine stepping into a beautifully maintained bungalow nestled on 3 acres of serene countryside. This 4-bedroom home offers a perfect blend of comfort and nature, with a small pond adding to the peaceful ambiance. Out the back, you're greeted by untouched natural beauty, ideal for morning coffee with a view or evening strolls in the fresh air. Inside, the home boasts new exterior doors & windows on the main floor (2022), new furnace & hwt (2021), renovated main bathroom, luxury vinyl plank flooring and a fully finished basement, providing extra living space for entertainment, hobbies or a cozy retreat. Whether you're looking for a quiet escape or a place to host family and friends, this property offers the best of both worlds!

## **Amenities**

Features Deck, No Smoking Home, R.V. Storage, Natural Gas BBQ Hookup

Parking Spaces 8

#### **Exterior**

Exterior Wood

Exterior Features Landscaped, Treed Lot, Partially Fenced

Lot Description 208' x 638'

Construction Wood

Foundation Concrete Perimeter