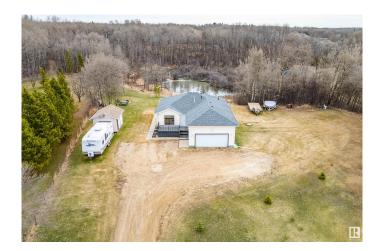

### \$555,000

4 Bedroom, 3.00 Bathroom, 1,238 sqft Rural on 3.01 Acres

Lakewood Acres, Rural Strathcona County, AB

Imagine stepping into a beautifully maintained bungalow nestled on 3 acres of serene countryside. This 4-bedroom home offers a perfect blend of comfort and nature, with a small pond adding to the peaceful ambiance. Out the back, you're greeted by untouched natural beauty, ideal for morning coffee with a view or evening strolls in the fresh air. Inside, the home boasts new exterior doors & windows on the main floor (2022), new furnace & hwt (2021), renovated main bathroom, luxury vinyl plank flooring and a fully finished basement, providing extra living space for entertainment, hobbies or a cozy retreat. Whether you're looking for a quiet escape or a place to host family and friends, this property offers the best of both worlds!

## **Amenities**

Features Deck, No Smoking Home, R.V. Storage, Natural Gas BBQ Hookup

Parking Spaces 8

#### **Exterior**

Exterior Wood

Exterior Features Landscaped, Treed Lot, Partially Fenced

Lot Description 208' x 638'

Construction Wood

Foundation Concrete Perimeter