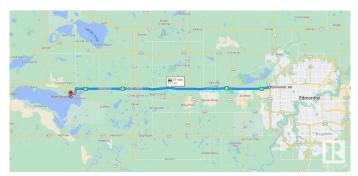

#### \$289,900

0 Bedroom, 0.00 Bathroom, Rural on 0.30 Acres

Point Alison, Rural Parkland County, AB

LAKEFRONT PROPERTY! Located @ Point Alison a unique GATED SUMMER VILLAGE with water on 3 sides, just 37 MINUTES FROM EDMONTON and walking distance into Wabamun. Home to an endless variety of birds and wildlife. This 100' wide lot is READY FOR YOUR DREAM CABIN and years of enjoyment and yes you would OWN RIGHT UP TO THE WATER'S EDGE. West facing will CAPTURE ALL THE SUNSETS or stay up all night on the full moon. This QUIET BAY IS PROTECTED from winds and big storms on the lake perfect for a variety of docks and boats. WALKING TRAILS wind through the forest behind where you can see all that nature has to offer. YEAR ROUND USE and access on the lake just minutes from home! No time line restrictions on building also no extended RV use.