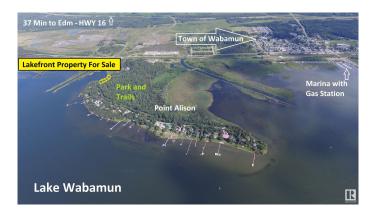

#### \$289,900

0 Bedroom, 0.00 Bathroom, Rural on 0.30 Acres

Point Alison, Rural Parkland County, AB

LAKEFRONT PROPERTY! Located @ Point Alison a unique GATED SUMMER VILLAGE with water on 3 sides, just 37 MINUTES FROM EDMONTON and walking distance into Wabamun. Home to an endless variety of birds and wildlife. This 100' wide lot is READY FOR YOUR DREAM CABIN and years of enjoyment and yes you would OWN RIGHT UP TO THE WATER'S EDGE. West facing will CAPTURE ALL THE SUNSETS or stay up all night on the full moon. This QUIET BAY IS PROTECTED from winds and big storms on the lake perfect for a variety of docks and boats. WALKING TRAILS wind through the forest behind where you can see all that nature has to offer. YEAR ROUND USE and access on the lake just minutes from home! No time line restrictions on building also no extended RV use.

#### Exterior

Exterior Features Backs Onto Lake, Backs Onto Park/Trees, Beach Access, Flat Site, Waterfront Property