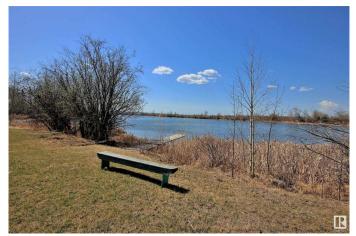

#### \$289,900

0 Bedroom, 0.00 Bathroom, Rural on 0.30 Acres

Point Alison, Rural Parkland County, AB

LAKEFRONT PROPERTY! Located @ Point Alison a unique GATED SUMMER VILLAGE with water on 3 sides, just 37 MINUTES FROM EDMONTON and walking distance into Wabamun. Home to an endless variety of birds and wildlife. This 100' wide lot is READY FOR YOUR DREAM CABIN and years of enjoyment and yes you would OWN RIGHT UP TO THE WATER'S EDGE. West facing will CAPTURE ALL THE SUNSETS or stay up all night on the full moon. This QUIET BAY IS PROTECTED from winds and big storms on the lake perfect for a variety of docks and boats. WALKING TRAILS wind through the forest behind where you can see all that nature has to offer. YEAR ROUND USE and access on the lake just minutes from home! No time line restrictions on building also no extended RV use.

#### Exterior

Exterior Features Backs Onto Lake, Backs Onto Park/Trees, Beach Access, Flat Site, Waterfront Property