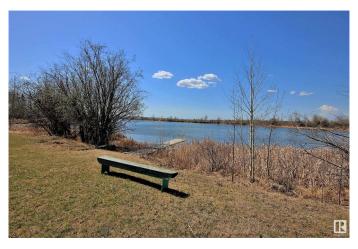

### \$279,900

0 Bedroom, 0.00 Bathroom, Rural on 0.25 Acres

Point Alison, Rural Parkland County, AB

LAKEFRONT PROPERTY! Located @ Point Alison a unique GATED SUMMER VILLAGE with water on 3 sides, just 37 MINUTES FROM EDMONTON and walking distance into Wabamun. Home to an endless variety of birds and wildlife. This 100' wide lot is READY FOR YOUR DREAM CABIN and years of enjoyment and yes you would OWN RIGHT UP TO THE WATER'S EDGE. West facing will CAPTURE ALL THE SUNSETS or stay up all night on the full moon. This QUIET BAY IS PROTECTED from winds and big storms on the lake perfect for a variety of docks and boats. WALKING TRAILS wind through the forest behind where you can see all that nature has to offer. YEAR ROUND USE and access on the lake just minutes from home! No time line restrictions on building also no extended RV use.

#### **Exterior**

Exterior Features Backs Onto Lake, Backs Onto Park/Trees, Flat Site, Waterfront Property