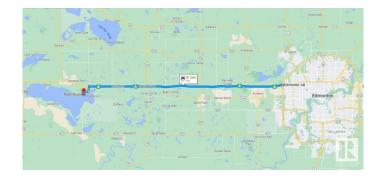

### \$279,900

0 Bedroom, 0.00 Bathroom, Rural on 0.25 Acres

Point Alison, Rural Parkland County, AB

LAKEFRONT PROPERTY! Located @ Point Alison a unique GATED SUMMER VILLAGE with water on 3 sides, just 37 MINUTES FROM EDMONTON and walking distance into Wabamun. Home to an endless variety of birds and wildlife. This 100' wide lot is READY FOR YOUR DREAM CABIN and years of enjoyment and yes you would OWN RIGHT UP TO THE WATER'S EDGE. West facing will CAPTURE ALL THE SUNSETS or stay up all night on the full moon. This QUIET BAY IS PROTECTED from winds and big storms on the lake perfect for a variety of docks and boats. WALKING TRAILS wind through the forest behind where you can see all that nature has to offer. YEAR ROUND USE and access on the lake just minutes from home! No time line restrictions on building also no extended RV use.