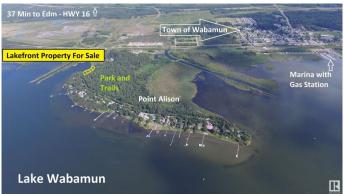

### \$279,900

0 Bedroom, 0.00 Bathroom, Rural on 0.25 Acres

Point Alison, Rural Parkland County, AB

LAKEFRONT PROPERTY! Located @ Point Alison a unique GATED SUMMER VILLAGE with water on 3 sides, just 37 MINUTES FROM EDMONTON and walking distance into Wabamun. Home to an endless variety of birds and wildlife. This 100' wide lot is READY FOR YOUR DREAM CABIN and years of enjoyment and yes you would OWN RIGHT UP TO THE WATER'S EDGE. West facing will CAPTURE ALL THE SUNSETS or stay up all night on the full moon. This QUIET BAY IS PROTECTED from winds and big storms on the lake perfect for a variety of docks and boats. WALKING TRAILS wind through the forest behind where you can see all that nature has to offer. YEAR ROUND USE and access on the lake just minutes from home! No time line restrictions on building also no extended RV use.

## **Community Information**

Address 1 Prospect Drive

Area Rural Parkland County

Subdivision Point Alison

City Rural Parkland County

County ALBERTA

Province AB

Postal Code T0E 2K0