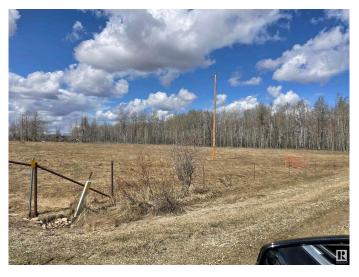

#### \$139,900

0 Bedroom, 0.00 Bathroom, Rural on 10.01 Acres

None, Rural Parkland County, AB

Have you been dreaming of building your Dream Home? Look no further! This parcel is 10 Acres. The land is mostly flat with a lot of mature trees. This property is close to Seba Beach, just a short 10 minute Drive. Close access to Secondary Hwy and Hwy 16.

## Exterior

Exterior Features Fenced, Private Setting, See Remarks