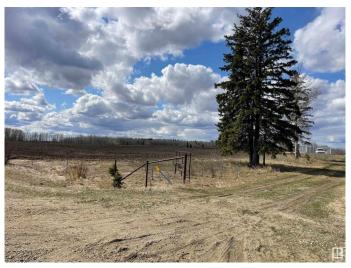

#### \$139,900

0 Bedroom, 0.00 Bathroom, Rural on 10.01 Acres

None, Rural Parkland County, AB

Have you been dreaming of building your Dream Home? Look no further! This parcel is 10 Acres. The land is mostly flat with a lot of mature trees. This property is close to Seba Beach, just a short 10 minute Drive. Close access to Secondary Hwy and Hwy 16.

## Exterior

Exterior Features Fenced, Private Setting, See Remarks