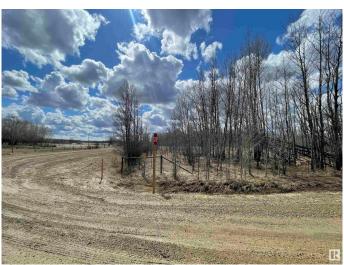

### \$139,900

0 Bedroom, 0.00 Bathroom, Rural on 10.01 Acres

None, Rural Parkland County, AB

Have you been dreaming of building your Dream Home? Look no further! This parcel is 10 Acres. The land is mostly flat with a lot of mature trees. This property is close to Seba Beach, just a short 10 minute Drive. Close access to Secondary Hwy and Hwy 16.

#### **Exterior**

Exterior Features Corner Lot, Cross Fenced, Fenced