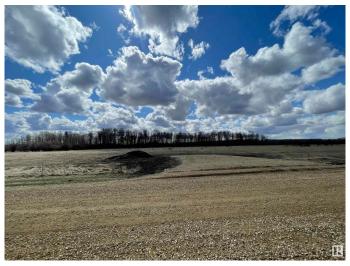

## \$150,000

0 Bedroom, 0.00 Bathroom, Rural on 10.01 Acres

None, Rural Parkland County, AB

Have you been dreaming of building your dream home? Look no further! This parcel is 10 Acres and has a well on the property. The land is mostly flat with a lot of mature trees. This property is close to Seba Beach, just a short 10 minute Drive. Close access to Secondary Hwy and Hwy 16.

#### **Exterior**

Exterior Features Treed Lot, See Remarks, Partially Fenced