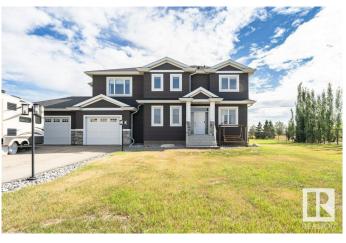

#### \$1,135,900

4 Bedroom, 2.50 Bathroom, 2,480 sqft Rural on 1.00 Acres

Spring Meadow Estates, Rural Parkland County, AB

Experience Luxurious Country Estate Living in this 2,400 sq ft, 4-bedroom home nestled on a 1-acre city-serviced lot in Spring Meadow Estatesâ€"just 10 minutes from Edmonton & St. Albert. Soaring foyer welcomes you into an open-concept design featuring vaulted ceilings, Spacious great room with tiled gas fireplace wall. Exquisite kitchen boasts modern white cabinetry, large island & walk-through pantry. Oversized dining area offers magnificent backyard views, perfect for hosting large gatherings. Convenient main floor office/den adds functionality. Upstairs, the primary suite features a 5-pce ensuite with dual sinks, large corner shower, soaker tub & walk-in closet. Second bedroom includes its own 4-pce ensuite & walk-in closet, while two additional bedrooms, additional 4-pce bath & laundry room complete the upper level. The triple attached heated garage serves as a perfect man cave. Outdoor living is enhanced by an 18x20 composite deck, a concrete pad that leads to a covered 16 x 16 screened in Gazebo.

### Exterior

| Exterior          | Wood                                                       |
|-------------------|------------------------------------------------------------|
| Exterior Features | Backs Onto Park/Trees, Cul-De-Sac, Golf Nearby, Landscaped |
| Construction      | Wood                                                       |
| Foundation        | Concrete Perimeter                                         |