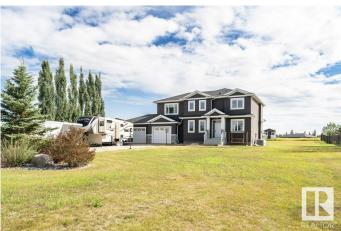

#### \$1,135,900

4 Bedroom, 2.50 Bathroom, 2,480 sqft Rural on 1.00 Acres

Spring Meadow Estates, Rural Parkland County, AB

Experience Luxurious Country Estate Living in this 2,400 sq ft, 4-bedroom home nestled on a 1-acre city-serviced lot in Spring Meadow Estatesâ€"just 10 minutes from Edmonton & St. Albert. Soaring foyer welcomes you into an open-concept design featuring vaulted ceilings, Spacious great room with tiled gas fireplace wall. Exquisite kitchen boasts modern white cabinetry, large island & walk-through pantry. Oversized dining area offers magnificent backyard views, perfect for hosting large gatherings. Convenient main floor office/den adds functionality. Upstairs, the primary suite features a 5-pce ensuite with dual sinks, large corner shower, soaker tub & walk-in closet. Second bedroom includes its own 4-pce ensuite & walk-in closet, while two additional bedrooms, additional 4-pce bath & laundry room complete the upper level. The triple attached heated garage serves as a perfect man cave. Outdoor living is enhanced by an 18x20 composite deck, a concrete pad that leads to a covered 16 x 16 screened in Gazebo.

### Exterior

| Exterior          | Wood                                                       |
|-------------------|------------------------------------------------------------|
| Exterior Features | Backs Onto Park/Trees, Cul-De-Sac, Golf Nearby, Landscaped |
| Construction      | Wood                                                       |
| Foundation        | Concrete Perimeter                                         |