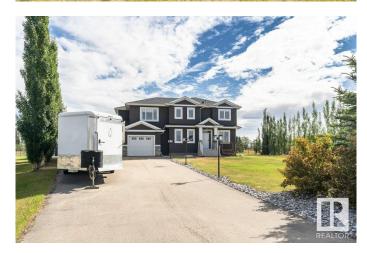

#### \$1,135,900

4 Bedroom, 2.50 Bathroom, 2,480 sqft Rural on 1.00 Acres

Spring Meadow Estates, Rural Parkland County, AB

Experience Luxurious Country Estate Living in this 2,400 sq ft, 4-bedroom home nestled on a 1-acre city-serviced lot in Spring Meadow Estatesâ€"just 10 minutes from Edmonton & St. Albert. Soaring foyer welcomes you into an open-concept design featuring vaulted ceilings, Spacious great room with tiled gas fireplace wall. Exquisite kitchen boasts modern white cabinetry, large island & walk-through pantry. Oversized dining area offers magnificent backyard views, perfect for hosting large gatherings. Convenient main floor office/den adds functionality. Upstairs, the primary suite features a 5-pce ensuite with dual sinks, large corner shower, soaker tub & walk-in closet. Second bedroom includes its own 4-pce ensuite & walk-in closet, while two additional bedrooms, additional 4-pce bath & laundry room complete the upper level. The triple attached heated garage serves as a perfect man cave. Outdoor living is enhanced by an 18x20 composite deck, a concrete pad that leads to a covered 16 x 16 screened in Gazebo.

### Exterior

| Exterior          | Wood                                                       |
|-------------------|------------------------------------------------------------|
| Exterior Features | Backs Onto Park/Trees, Cul-De-Sac, Golf Nearby, Landscaped |
| Construction      | Wood                                                       |
| Foundation        | Concrete Perimeter                                         |