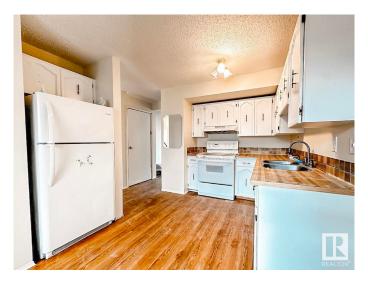

## \$199,900

3 Bedroom, 1.50 Bathroom, 1,085 sqft Condo / Townhouse on 0.00 Acres

Overlanders, Edmonton, AB

This 3 bedroom townhome located in Edmonton north side Overlanders, will be a good fit for you! The functional floor plan offers 3 bedrooms, 1.5 bathroom, and finished basement. The main floor features laminate flooring throughout, brightening living accesses to the fenced private backyard. The eat in kitchen offers loads of cabinetry and counter space. Upstairs, you will find three good size bedrooms and a 4 piece full bathroom. The master bedroom is spacious having his and her closets. There is a family room and wet bar at fully finished basement, providing extra living space for family gathering. This Pioneer Estates townhouse complex is very well managed, and offers a great opportunity for you. Located near schools, bus stop, walking trails, and short drive to all your shopping spots, the River Valley and Hermitage Park! Do Not Miss this home!