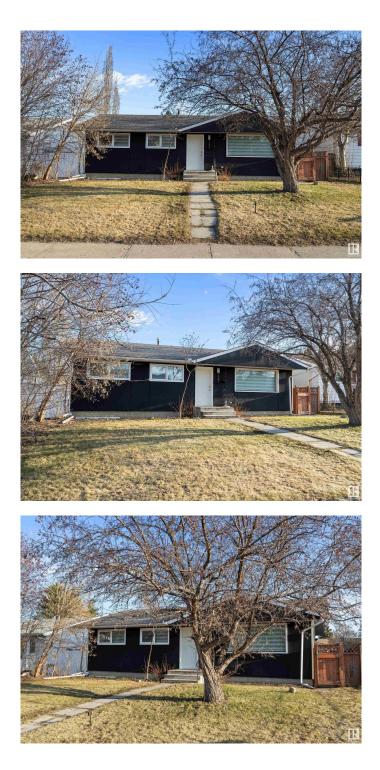

## \$449,900 - 3411 105 Avenue, Edmonton

MLS® #E4432237

## \$449,900

6 Bedroom, 2.00 Bathroom, 1,119 sqft Single Family on 0.00 Acres

Rundle Heights, Edmonton, AB

This beautiful freshly renovated 1,120 sq. ft. bungalow offers 3+2 bedrooms and a single detached garage with convenient back alley access, nestled on a quiet street in Rundle Heights. Seconds away from the park and River Valley! Step into a beautifully updated main floor featuring a bright and spacious country-style kitchen with modern finishes, ample counter, a formal dining area, and a large living room perfect for entertaining. The main level also includes a stylishly renovated four-piece bathroom and three generously sized bedrooms with updated closets. The fully finished basement offers even more living space, complete with a large recreation room, two additional bedrooms, a sleek three-piece bathroom, and a versatile laundry/kitchen areaâ€"ideal for guests or extended family. Outside, the south-facing backyard is a private oasis, surrounded by mature trees and raised garden bedsâ€"perfect for relaxing or gardening. This home is move-in ready with all the modern updates you've been looking for!