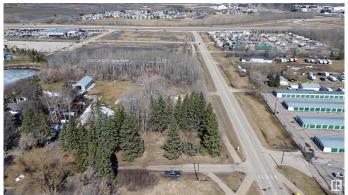

#### \$330,000

0 Bedroom, 0.00 Bathroom, Land Commercial on 0.00 Acres

Old Town\_STPL, Stony Plain, AB

Prime location Treed 1 Acre parcel in Stony Plain Zoned C-3 Central Mixed district located on 43 AVE and 50th Street. Utilities at property line. Lot dimentions are 135 feet by 328 feet.