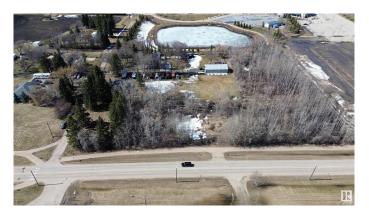

#### \$330,000

0 Bedroom, 0.00 Bathroom, Land Commercial on 0.00 Acres

Old Town\_STPL, Stony Plain, AB

Prime location Treed 1 Acre parcel in Stony Plain Zoned C-3 Central Mixed district located on 43 AVE and 50th Street. Utilities at property line. Lot dimentions are 135 feet by 328 feet.