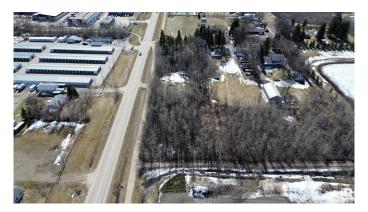

#### \$330,000

0 Bedroom, 0.00 Bathroom, Land Commercial on 0.00 Acres

Old Town\_STPL, Stony Plain, AB

Prime location Treed 1 Acre parcel in Stony Plain Zoned C-3 Central Mixed district located on 43 AVE and 50th Street. Utilities at property line. Lot dimentions are 135 feet by 328 feet.