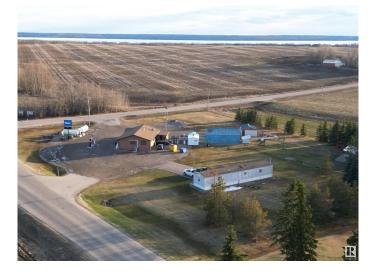

#### \$1,500,000

0 Bedroom, 0.00 Bathroom, Business with Property on 0.00 Acres

None, Rural Leduc County, AB

BUSINESS WITH PROPERTY AND LIVING ACCOMODATION. Located minutes from one of the busiest lakes in the Edmonton area. The property features a convenience store, gas station (only one in the area) grocery store, and restaurant with liquor license. All housed in a Lindal Cedar Wood building. For owners/operators there is a Winalta Mobile home on the property with three bedrooms, 2 baths. There are numerous outbuildings on the property for storage for expansion. The owners have established a loyal clientele with continual traffic year round. It has become a hub for the people in the area for meeting for coffee, a meal, or picking up their favorite pizza. Financials are available to gualified buyers. The property has expansion possibilities.

Built in 1984

## **Community Information**

| Address     | 47404 Hwy 778      |
|-------------|--------------------|
| Area        | Rural Leduc County |
| Subdivision | None               |
| City        | Rural Leduc County |
| County      | ALBERTA            |
| Province    | AB                 |
| Postal Code | T0C 2P0            |