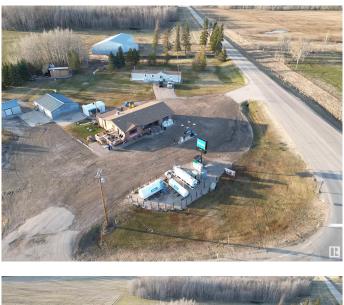

#### \$1,500,000

0 Bedroom, 0.00 Bathroom, Business with Property on 0.00 Acres

None, Rural Leduc County, AB

BUSINESS WITH PROPERTY AND LIVING ACCOMODATION. Located minutes from one of the busiest lakes in the Edmonton area. The property features a convenience store, gas station (only one in the area) grocery store, and restaurant with liquor license. All housed in a Lindal Cedar Wood building. For owners/operators there is a Winalta Mobile home on the property with three bedrooms, 2 baths. There are numerous outbuildings on the property for storage for expansion. The owners have established a loyal clientele with continual traffic year round. It has become a hub for the people in the area for meeting for coffee, a meal, or picking up their favorite pizza. Financials are available to gualified buyers. The property has expansion possibilities.

Built in 1984

## **Community Information**

| Address     | 47404 Hwy 778      |
|-------------|--------------------|
| Area        | Rural Leduc County |
| Subdivision | None               |
| City        | Rural Leduc County |
| County      | ALBERTA            |
| Province    | AB                 |
| Postal Code | T0C 2P0            |