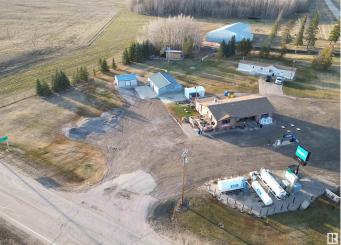

#### \$1,500,000

0 Bedroom, 0.00 Bathroom, Business with Property on 0.00 Acres

None, Rural Leduc County, AB

BUSINESS WITH PROPERTY AND LIVING ACCOMODATION. Located minutes from one of the busiest lakes in the Edmonton area. The property features a convenience store, gas station (only one in the area) grocery store, and restaurant with liquor license. All housed in a Lindal Cedar Wood building. For owners/operators there is a Winalta Mobile home on the property with three bedrooms, 2 baths. There are numerous outbuildings on the property for storage for expansion. The owners have established a loyal clientele with continual traffic year round. It has become a hub for the people in the area for meeting for coffee, a meal, or picking up their favorite pizza. Financials are available to gualified buyers. The property has expansion possibilities.

Built in 1984

## **Community Information**

| Address     | 47404 Hwy 778      |
|-------------|--------------------|
| Area        | Rural Leduc County |
| Subdivision | None               |
| City        | Rural Leduc County |
| County      | ALBERTA            |
| Province    | AB                 |
| Postal Code | T0C 2P0            |