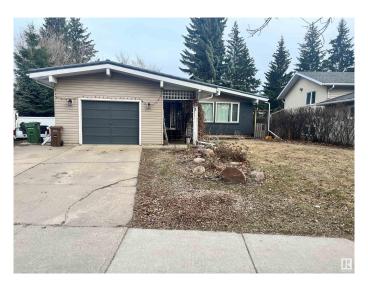

# \$495,000 - 71 Forest Drive, St. Albert

MLS® #E4432209

# \$495,000

5 Bedroom, 2.00 Bathroom, 1,131 sqft Single Family on 0.00 Acres

Forest Lawn (St. Albert), St. Albert, AB

Visit the Listing Brokerage (and/or listing REALTOR®) website to obtain additional information. 4 level split located in highly sought after mature area, well treed and close to parks, trails and schools. Hardwood floors in main living area, tile bathrooms newer carpet in lower level bedroom, large fenced yard loaded with trees and annual flowers and plants. Maintenance free deck, forever metal roof. Gas fireplace. Single car garage insulated and drywalled.

#### **Exterior**

Exterior Wood, Vinyl

Exterior Features Fenced, Fruit Trees/Shrubs, Landscaped, Public Transportation,

Schools, Shopping Nearby

Roof Metal

Construction Wood, Vinvl

Foundation Concrete Perimeter