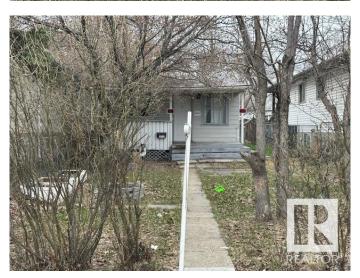

## \$174,900

2 Bedroom, 1.00 Bathroom, 667 sqft Single Family on 0.00 Acres

Mccauley, Edmonton, AB

Prime location to build and invest in the mature area location! Investor Alert or First time buyer!! Cozy livable bungalow in the mature down town city neighborhood, minutes to the heart of Edmonton! Situated on a 29' x 129' lot zoned RF3. This is a GREAT rental or live and re-development later property. 2 bedrooms, 1 bathroom, laminate flooring, metal roof, newer hot water tank, crawl space for storage. Build a new single family and duplex housing or possible four units. CLOSE TO ALL AMENITIES, SCHOOLS, MAJOR BUS ROUTES, LRT LINE, GROCERY STORES & RESTAURANTS, MEDICAL SERVICES. **BRING OFFERS! MUST SELL!** 

#### **Exterior**

Exterior Wood, Vinyl

Exterior Features Landscaped, Paved Lane, Private Setting, Schools, Shopping Nearby

Roof Metal

Construction Wood, Vinyl

Foundation Concrete Perimeter