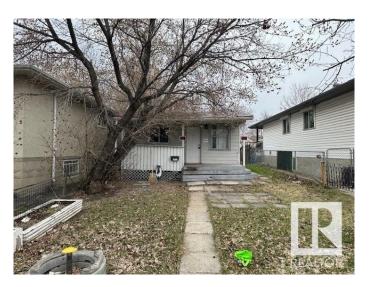

## \$174,900

2 Bedroom, 1.00 Bathroom, 667 sqft Single Family on 0.00 Acres

Mccauley, Edmonton, AB

Prime location to build and invest in the mature area location! Investor Alert or First time buyer!! Cozy livable bungalow in the mature down town city neighborhood, minutes to the heart of Edmonton! Situated on a 29' x 129' lot zoned RF3. This is a GREAT rental or live and re-development later property. 2 bedrooms, 1 bathroom, laminate flooring, metal roof, newer hot water tank, crawl space for storage. Build a new single family and duplex housing or possible four units. CLOSE TO ALL AMENITIES, SCHOOLS, MAJOR BUS ROUTES, LRT LINE, GROCERY STORES & RESTAURANTS, MEDICAL SERVICES. **BRING OFFERS! MUST SELL!** 

#### **Exterior**

Exterior Wood, Vinyl

Exterior Features Landscaped, Paved Lane, Private Setting, Schools, Shopping Nearby

Roof Metal

Construction Wood, Vinyl

Foundation Concrete Perimeter