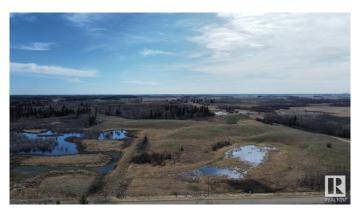

### \$225,400

0 Bedroom, 0.00 Bathroom, Land Commercial on 0.00 Acres

None, Rural Strathcona County, AB

"HUNTERS ALERT" Amazing piece of land great for the outdoorsman who likes hunting. Many great treed and open areas, rolling land with wetland throughout. Located just minutes from Fort Saskatchewan. Ideal for recreational use or grazing pasture land too. The 80-acre property directly to the south is also for sale, presenting a larger investment opportunity. Conveniently close to Fort Saskatchewan, Sherwood Park, Edmonton, and Redwater. A solid short- or long-term holding property with multiple potential uses. The land generates \$7,025 annually from a long-term tenant.