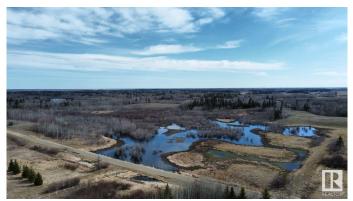

### \$225,400

0 Bedroom, 0.00 Bathroom, Land Commercial on 0.00 Acres

None, Rural Strathcona County, AB

"HUNTERS ALERT" Amazing piece of land great for the outdoorsman who likes hunting. Many great treed and open areas, rolling land with wetland throughout. Located just minutes from Fort Saskatchewan. Ideal for recreational use or grazing pasture land too. The 80-acre property directly to the south is also for sale, presenting a larger investment opportunity. Conveniently close to Fort Saskatchewan, Sherwood Park, Edmonton, and Redwater. A solid short- or long-term holding property with multiple potential uses. The land generates \$7,025 annually from a long-term tenant.