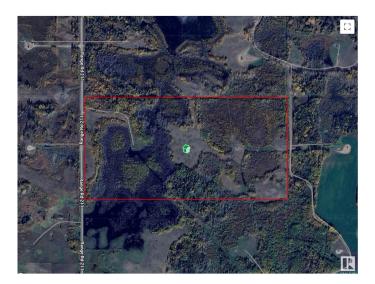

### \$225,400

0 Bedroom, 0.00 Bathroom, Land Commercial on 0.00 Acres

None, Rural Strathcona County, AB

"HUNTERS ALERT" Amazing piece of land great for the outdoorsman who likes hunting. Many great treed and open areas, rolling land with wetland throughout. Located just minutes from Fort Saskatchewan. Ideal for recreational use or grazing pasture land too. The 80-acre property directly to the south is also for sale, presenting a larger investment opportunity. Conveniently close to Fort Saskatchewan, Sherwood Park, Edmonton, and Redwater. A solid short- or long-term holding property with multiple potential uses. The land generates \$7,025 annually from a long-term tenant.