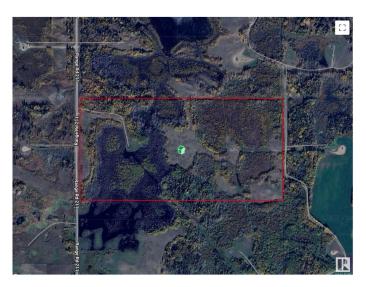

#### \$225,400

0 Bedroom, 0.00 Bathroom, Rural on 80.50 Acres

None, Rural Strathcona County, AB

"HUNTERS ALERT" Amazing piece of land great for the outdoorsman who likes hunting. Many great treed and open areas, rolling land with wetland throughout. Located just minutes from Fort Saskatchewan. Ideal for recreational use or grazing pasture land too. The 80-acre property directly to the south is also for sale, presenting a larger investment opportunity. Conveniently close to Fort Saskatchewan, Sherwood Park, Edmonton, and Redwater. A solid short- or long-term holding property with multiple potential uses. The land generates \$7,025 annually from a long-term tenant.

## **Community Information**

Address 56219 Rr 211

Area Rural Strathcona County

Subdivision None

City Rural Strathcona County

County ALBERTA

Province AB

Postal Code T8A 0Z7