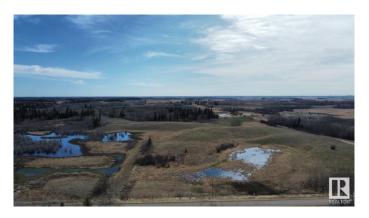

#### \$225,400

0 Bedroom, 0.00 Bathroom, Rural on 80.50 Acres

None, Rural Strathcona County, AB

"HUNTERS ALERT" Amazing piece of land great for the outdoorsman who likes hunting. Many great treed and open areas, rolling land with wetland throughout. Located just minutes from Fort Saskatchewan. Ideal for recreational use or grazing pasture land too. The 80-acre property directly to the south is also for sale, presenting a larger investment opportunity. Conveniently close to Fort Saskatchewan, Sherwood Park, Edmonton, and Redwater. A solid short- or long-term holding property with multiple potential uses. The land generates \$7,025 annually from a long-term tenant.

#### **Exterior**

Exterior Features Fenced, Golf Nearby, Private Setting, Rolling Land, Schools, Shopping

Nearby, Treed Lot