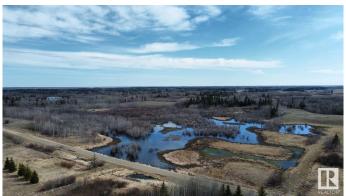

#### \$225,400

0 Bedroom, 0.00 Bathroom, Rural on 80.50 Acres

None, Rural Strathcona County, AB

"HUNTERS ALERT" Amazing piece of land great for the outdoorsman who likes hunting. Many great treed and open areas, rolling land with wetland throughout. Located just minutes from Fort Saskatchewan. Ideal for recreational use or grazing pasture land too. The 80-acre property directly to the south is also for sale, presenting a larger investment opportunity. Conveniently close to Fort Saskatchewan, Sherwood Park, Edmonton, and Redwater. A solid short- or long-term holding property with multiple potential uses. The land generates \$7,025 annually from a long-term tenant.

#### **Exterior**

Exterior Features Fenced, Golf Nearby, Private Setting, Rolling Land, Schools, Shopping

Nearby, Treed Lot