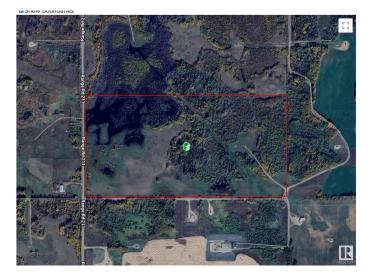

#### \$225,400

0 Bedroom, 0.00 Bathroom, Land Commercial on 0.00 Acres

None, Rural Strathcona County, AB

"HUNTERS ALERT" Amazing piece of land great for the outdoorsman who likes hunting. Many great treed and open areas, rolling land with wetland throughout. Located just minutes from Fort Saskatchewan. Ideal for recreational use or grazing pasture land too. The 80-acre property directly to the north is also for sale, presenting a larger investment opportunity. Conveniently close to Fort Saskatchewan, Sherwood Park, Edmonton, and Redwater. A solid short- or long-term holding property with multiple potential uses. The land generates \$6,150 annually from 2 long-term tenants.