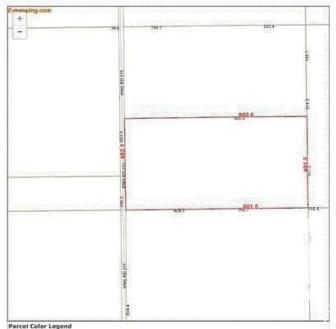

#### \$225,400

0 Bedroom, 0.00 Bathroom, Land Commercial on 0.00 Acres

None, Rural Strathcona County, AB

"HUNTERS ALERT" Amazing piece of land great for the outdoorsman who likes hunting. Many great treed and open areas, rolling land with wetland throughout. Located just minutes from Fort Saskatchewan. Ideal for recreational use or grazing pasture land too. The 80-acre property directly to the north is also for sale, presenting a larger investment opportunity. Conveniently close to Fort Saskatchewan, Sherwood Park, Edmonton, and Redwater. A solid short- or long-term holding property with multiple potential uses. The land generates \$6,150 annually from 2 long-term tenants.

#### **Community Information**

| Address     | 56215 Rr 211            |
|-------------|-------------------------|
| Area        | Rural Strathcona County |
| Subdivision | None                    |
| City        | Rural Strathcona County |
| County      | ALBERTA                 |