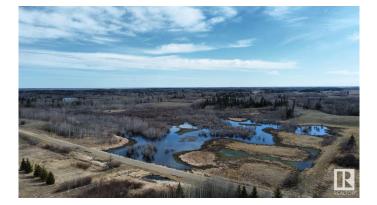

#### \$225,400

0 Bedroom, 0.00 Bathroom, Land Commercial on 0.00 Acres

None, Rural Strathcona County, AB

"HUNTERS ALERT" Amazing piece of land great for the outdoorsman who likes hunting. Many great treed and open areas, rolling land with wetland throughout. Located just minutes from Fort Saskatchewan. Ideal for recreational use or grazing pasture land too. The 80-acre property directly to the north is also for sale, presenting a larger investment opportunity. Conveniently close to Fort Saskatchewan, Sherwood Park, Edmonton, and Redwater. A solid short- or long-term holding property with multiple potential uses. The land generates \$6,150 annually from 2 long-term tenants.