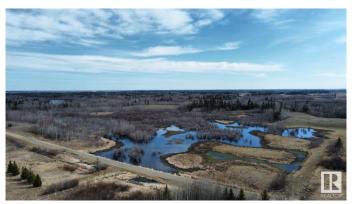

## \$225,400

0 Bedroom, 0.00 Bathroom, Rural on 80.50 Acres

None, Rural Strathcona County, AB

"HUNTERS ALERT" Amazing piece of land great for the outdoorsman who likes hunting. Many great treed and open areas, rolling land with wetland throughout. Located just minutes from Fort Saskatchewan. Ideal for recreational use or grazing pasture land too. The 80-acre property directly to the north is also for sale, presenting a larger investment opportunity. Conveniently close to Fort Saskatchewan, Sherwood Park, Edmonton, and Redwater. A solid short- or long-term holding property with multiple potential uses. The land generates \$6,150 annually from 2 long-term tenants.

### **Exterior**

Exterior Features Fenced, Golf Nearby, Private Setting, Recreation Use, Rolling Land,

Schools, Shopping Nearby, Treed Lot