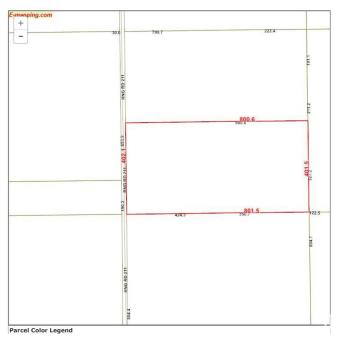

## \$225,400

0 Bedroom, 0.00 Bathroom, Rural on 80.50 Acres

None, Rural Strathcona County, AB

"HUNTERS ALERT" Amazing piece of land great for the outdoorsman who likes hunting. Many great treed and open areas, rolling land with wetland throughout. Located just minutes from Fort Saskatchewan. Ideal for recreational use or grazing pasture land too. The 80-acre property directly to the north is also for sale, presenting a larger investment opportunity. Conveniently close to Fort Saskatchewan, Sherwood Park, Edmonton, and Redwater. A solid short- or long-term holding property with multiple potential uses. The land generates \$6,150 annually from 2 long-term tenants.

### **Essential Information**

MLS® # E4432176 Price \$225,400

Bathrooms 0.00
Acres 80.50
Type Rural

Sub-Type Vacant Lot/Land

Status Active