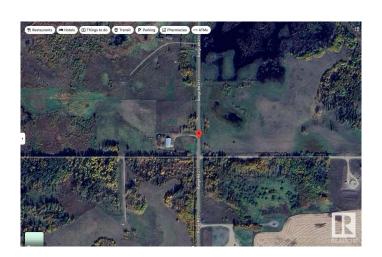

# \$225,400 - 56215 Rr 211, Rural Strathcona County

MLS® #E4432176

## \$225,400

0 Bedroom, 0.00 Bathroom, Rural on 80.50 Acres

None, Rural Strathcona County, AB

"HUNTERS ALERT" Amazing piece of land great for the outdoorsman who likes hunting. Many great treed and open areas, rolling land with wetland throughout. Located just minutes from Fort Saskatchewan. Ideal for recreational use or grazing pasture land too. The 80-acre property directly to the north is also for sale, presenting a larger investment opportunity. Conveniently close to Fort Saskatchewan, Sherwood Park, Edmonton, and Redwater. A solid short- or long-term holding property with multiple potential uses. The land generates \$6,150 annually from 2 long-term tenants.

# **Community Information**

Address 56215 Rr 211

Area Rural Strathcona County

Subdivision None

City Rural Strathcona County

County ALBERTA

Province AB

Postal Code T8A 0Z7