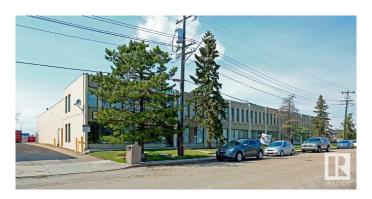

### \$0

0 Bedroom, 0.00 Bathroom, Industrial on 0.00 Acres

Papaschase Industrial, Edmonton, AB

4610/12/14 – 101 Street offers up to 10,731 sq.ft.± of office/warehouse space with flexible bay sizes starting at 3,577 sq.ft.±. The property includes a secured 7,200 sq.ft.± yard, three 12' x 14' grade-level doors, sump drainage, and fibre optics availability. Zoned IM (Medium Industrial), with 15' ceiling height and radiant heat in the warehouse. The site is located near major routes including Whitemud Drive, Calgary Trail, Gateway Boulevard, and Anthony Henday Drive.

## **Community Information**

Address 4614 101 Street

Area Edmonton

Subdivision Papaschase Industrial

City Edmonton
County ALBERTA

Province AB

Postal Code T6E 5G9