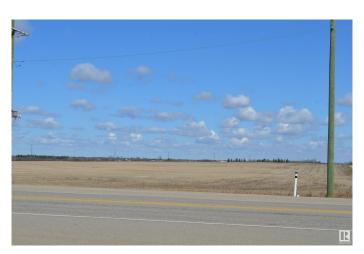

## \$4,500,000

0 Bedroom, 0.00 Bathroom, Rural on 78.01 Acres

None, Rural Leduc County, AB

78.01 acres, more or less, fronting onto HWY 625 between Nisku and the city of Beaumont in Leduc County. This parcel is on the south west boarder of the city of Beaumont. It is extremely well located excellent piece of land just just minutes away from both centres.. It is a great holding property for future developments and is in the East Vistas Area Structure Plan. Easy Access to city of Beaumont, City of Edmonton south side, South Edmonton shopping establishments, 5 minutes to Edmonton International Airport, Nisku and city of Leduc Industrial Business parks.

#### **Exterior**

Exterior Features Flat Site, Level Land, See Remarks