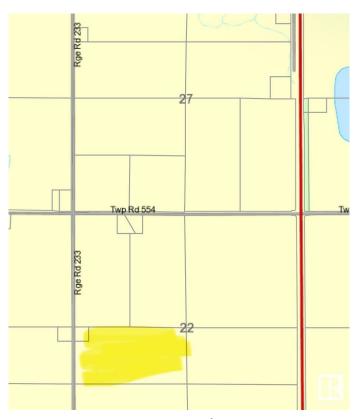

## **Community Information**

Address Twp 554 Rr 233

Area Rural Sturgeon County

Subdivision None

City Rural Sturgeon County

County ALBERTA

Province AB

Postal Code T0A 1N6