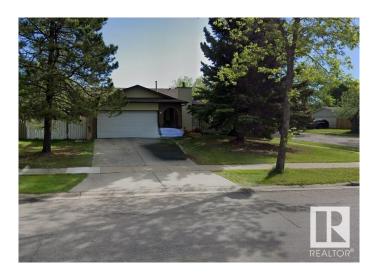

# \$599,000 - 120 Arlington Drive, St. Albert

MLS® #E4431988

# \$599.000

5 Bedroom, 3.00 Bathroom, 1,324 sqft Single Family on 0.00 Acres

Akinsdale, St. Albert, AB

Looking for a LARGER yard?, this 1320 square foot bungalow in Akinsdale will fit perfectly. With its 68' x 110' lot, there's just that little bit extra that everyone needs. Spacious, open plan, super kitchen with oak cabinets and skylight to let the sunshine in, dining(or family) room with sliding doors out to the deck and gorgeous backyard. 3 nice sized bedrooms up, master features a 3 piece en suite, so there's no lineups. Basement finished with an enormous rec room and a bedroom. Central air conditioning. This property has been lovingly maintained with newer fences, deck, garage door and driveway.