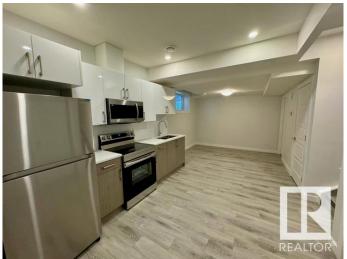

# \$1,395

2 Bedroom, 1.00 Bathroom, 665 sqft Rental on 0.00 Acres

Erin Ridge North, St. Albert, AB

Welcome Home! Wonderful 2 Bedroom 1
Bathroom Basement Suite For Rent in the beautiful community of Erin Ridge, St. Albert, Alberta. Awesome location close to shopping, schools, walking trails and so much more.
Easy access to work. Suite includes living area and full kitchen. All appliances included.
In-Suite laundry. Separate Side Entrance.
Street parking. Tenant pays 30% of all utilities. Pets subject to approval.

# Interior

Appliances Dishwasher-Built-In, Dryer, Microwave Hood Fan, Oven-Built-In,

Refrigerator, Stove-Electric, Washer, Other