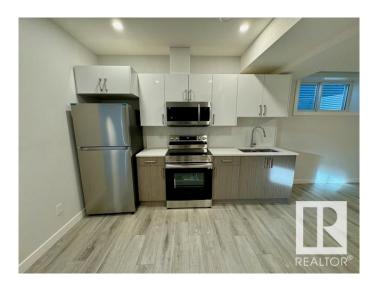

# \$1,395

2 Bedroom, 1.00 Bathroom, 665 sqft Rental on 0.00 Acres

Erin Ridge North, St. Albert, AB

Welcome Home! Wonderful 2 Bedroom 1
Bathroom Basement Suite For Rent in the beautiful community of Erin Ridge, St. Albert, Alberta. Awesome location close to shopping, schools, walking trails and so much more.
Easy access to work. Suite includes living area and full kitchen. All appliances included.
In-Suite laundry. Separate Side Entrance.
Street parking. Tenant pays 30% of all utilities. Pets subject to approval.

# Interior

Appliances Dishwasher-Built-In, Dryer, Microwave Hood Fan, Oven-Built-In,

Refrigerator, Stove-Electric, Washer, Other