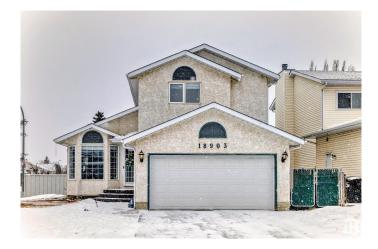

#### \$499,999

5 Bedroom, 3.50 Bathroom, 1,751 sqft Single Family on 0.00 Acres

Belmead, Edmonton, AB

Welcome to this beautiful 5-bedroom, 2-storey single-family home in the desirable Belmead neighbourhood, with over 2600 sq feet of living space and just minutes from West Edmonton Mall! This prime location offers exceptional convenience, with a 15-minute walk to the mall, 1-minute walk to bus stops, and a 25-30 minute transit ride to the University of Alberta. A quick 2-minute drive to Anthony Henday and just 5 minutes to the Misericordia Hospital, grocery stores, and the future River Valley LRT development. The home features 5 spacious bedrooms, 4 bathrooms, and a fully finished basement. Updates include a new roof, windows, deck, and flooring. The kitchen is equipped with new stainless steel appliances, and the water tank. The heated garage has a new door for added convenience. With modern updates and an unbeatable location, this home provides the perfect combination of comfort and accessibility.

# **Community Information**

| Address     | 18903 90 Avenue |
|-------------|-----------------|
| Area        | Edmonton        |
| Subdivision | Belmead         |
| City        | Edmonton        |
| County      | ALBERTA         |
| Province    | AB              |
| Postal Code | T5T 5W2         |