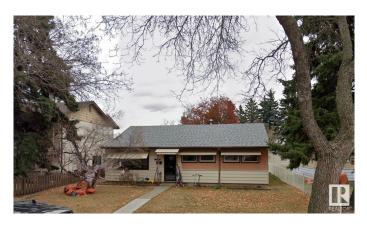

### \$274,900

0 Bedroom, 1.00 Bathroom, Single Family on 0.00 Acres

Lauderdale, Edmonton, AB

48' X 157 ' LOT IN LAUDERDALE. READY FOR MLI SELECT 4 PLEX APPLICATION.

| MLS® #     | E4431882        |
|------------|-----------------|
| Price      | \$274,900       |
| Bathrooms  | 1.00            |
| Full Baths | 1               |
| Acres      | 0.00            |
| Туре       | Single Family   |
| Sub-Type   | Vacant Lot/Land |
| Status     | Active          |

# **Community Information**

| Address     | 12931 108 Street |
|-------------|------------------|
|             |                  |
| Area        | Edmonton         |
| Subdivision | Lauderdale       |
| City        | Edmonton         |
| County      | ALBERTA          |
| Province    | AB               |
| Postal Code | T5E 4X2          |
|             |                  |