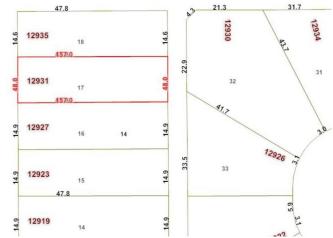

# **Community Information**

| Address     | 12931 108 Street |
|-------------|------------------|
|             |                  |
| Area        | Edmonton         |
| Subdivision | Lauderdale       |
| City        | Edmonton         |
| County      | ALBERTA          |
| Province    | AB               |
| Postal Code | T5E 4X2          |
|             |                  |