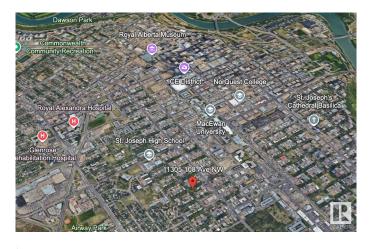

### **Community Information**

| Address | 11305 108 Avenue |
|---------|------------------|
| Area    | Edmonton         |

| Subdivision | Queen Mary Park |
|-------------|-----------------|
| City        | Edmonton        |
| County      | ALBERTA         |
| Province    | AB              |
| Postal Code | T5H 1B5         |

# Exterior

Exterior Features Flat Site, Level Land, Public Transportation, Schools, View City, View Downtown