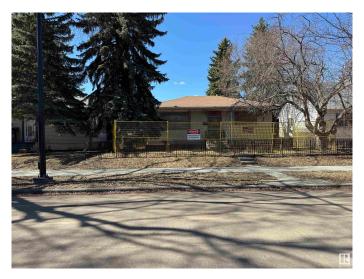

# \$349,000 - 11544 140 Street, Edmonton

MLS® #E4431834

### \$349,000

0 Bedroom, 0.00 Bathroom, Single Family on 0.00 Acres

Woodcroft, Edmonton, AB

Investors Alert!! Infill land in the well sort out area massive lot (50x132) in Woodcroft Zone for RF1. Great investment property or re-development opportunity.