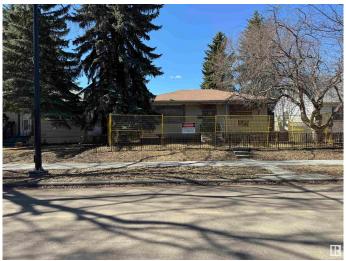

# \$349,000 - 11544 140 Street, Edmonton

MLS® #E4431834

### \$349,000

0 Bedroom, 0.00 Bathroom, Single Family on 0.00 Acres

Woodcroft, Edmonton, AB

Investors Alert!! Infill land in the well sort out area massive lot (50x132) in Woodcroft Zone for RF1. Great investment property or re-development opportunity.