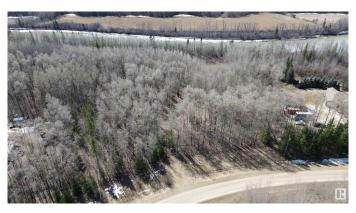

## \$199,999

0 Bedroom, 0.00 Bathroom, Rural on 1.13 Acres

Beau Rand Estates, Rural Parkland County, AB

ONE OF A KIND RIVER FRONT LOT!
WELCOME TO LOT 48 IN PARKLAND
COUNTY'S BEAU RAND ESTATES. THIS
INCREDIBLE VACANT LOT IS ONE OF A
KIND - THE PROPERTY IS HAS
UNOBSTRUCTED PANORAMIC VIEWS OF
THE NORTH SASKATSCHEWAN RIVER
.LOT SIZE IS 1.13 ACRES. DRILLED WELLS
AND SEPTIC FIELDS ARE PERMITTED. NO
TIME-LINE RESTRICTION FOR BUILDING.
GST DOES NOT APPLY. LOT BORDERS
RIVERFRONT RIPARIAN CROWN LAND
AND IS A SHORT 25MIN DRIVE FROM
WEST EDMONTON ON PAVEMENT.

### **Exterior**

Exterior Features Backs Onto Park/Trees, Flat Site, Golf Nearby, Lake View, No Back

Lane, Not Fenced, Not Landscaped, Playground Nearby, Private Setting, River Valley View, River View, Schools, Shopping Nearby, Treed Lot,