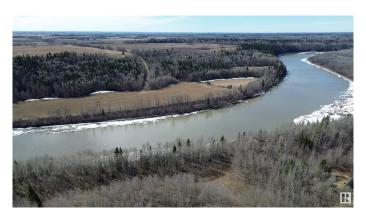

## \$199,999

0 Bedroom, 0.00 Bathroom, Rural on 1.13 Acres

Beau Rand Estates, Rural Parkland County, AB

ONE OF A KIND RIVER FRONT LOT!
WELCOME TO LOT 48 IN PARKLAND
COUNTY'S BEAU RAND ESTATES. THIS
INCREDIBLE VACANT LOT IS ONE OF A
KIND - THE PROPERTY IS HAS
UNOBSTRUCTED PANORAMIC VIEWS OF
THE NORTH SASKATSCHEWAN RIVER
.LOT SIZE IS 1.13 ACRES. DRILLED WELLS
AND SEPTIC FIELDS ARE PERMITTED. NO
TIME-LINE RESTRICTION FOR BUILDING.
GST DOES NOT APPLY. LOT BORDERS
RIVERFRONT RIPARIAN CROWN LAND
AND IS A SHORT 25MIN DRIVE FROM
WEST EDMONTON ON PAVEMENT.