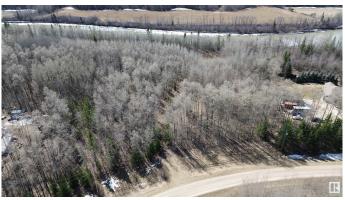

## \$199,999

0 Bedroom, 0.00 Bathroom, Rural on 1.13 Acres

Beau Rand Estates, Rural Parkland County, AB

ONE OF A KIND RIVER FRONT LOT!
WELCOME TO LOT 48 IN PARKLAND
COUNTY'S BEAU RAND ESTATES. THIS
INCREDIBLE VACANT LOT IS ONE OF A
KIND - THE PROPERTY IS HAS
UNOBSTRUCTED PANORAMIC VIEWS OF
THE NORTH SASKATSCHEWAN RIVER
.LOT SIZE IS 1.13 ACRES. DRILLED WELLS
AND SEPTIC FIELDS ARE PERMITTED. NO
TIME-LINE RESTRICTION FOR BUILDING.
GST DOES NOT APPLY. LOT BORDERS
RIVERFRONT RIPARIAN CROWN LAND
AND IS A SHORT 25MIN DRIVE FROM
WEST EDMONTON ON PAVEMENT.

### **Exterior**

Exterior Features Backs Onto Park/Trees, Flat Site, Golf Nearby, Lake View, No Back

Lane, Not Fenced, Not Landscaped, Playground Nearby, Private Setting, River Valley View, River View, Schools, Shopping Nearby, Treed Lot,