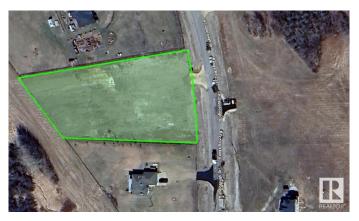

## \$180,000

0 Bedroom, 0.00 Bathroom, Rural on 1.52 Acres

Hillsborough, Rural Sturgeon County, AB

1.52 Acres of sloped land in the Hillsborough subdivision! Great opportunity to build a beautiful walk out home, with mature trees at the back of the property offering privacy from the neighbors. ON PAVEMENT all the way to Hwy 28, 10 mins from Gibbons and 30 mins from Edmonton.

## **Community Information**

Address 74 57126 Rge Road 233

Area Rural Sturgeon County

Subdivision Hillsborough

City Rural Sturgeon County

County ALBERTA

Province AB

Postal Code T0A 1N5

Exterior Features Backs Onto Park/Trees, Golf Nearby, Hillside, Sloping Lot, See Remarks