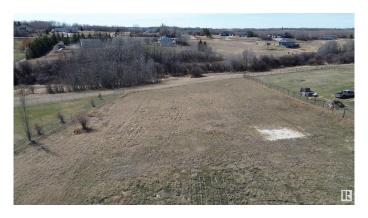

## \$180,000

0 Bedroom, 0.00 Bathroom, Rural on 1.52 Acres

Hillsborough, Rural Sturgeon County, AB

1.52 Acres of sloped land in the Hillsborough subdivision! Great opportunity to build a beautiful walk out home, with mature trees at the back of the property offering privacy from the neighbors. ON PAVEMENT all the way to Hwy 28, 10 mins from Gibbons and 30 mins from Edmonton.

Exterior Features Backs Onto Park/Trees, Golf Nearby, Hillside, Sloping Lot, See Remarks