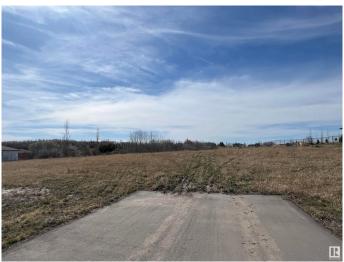

## \$180,000

0 Bedroom, 0.00 Bathroom, Rural on 1.52 Acres

Hillsborough, Rural Sturgeon County, AB

1.52 Acres of sloped land in the Hillsborough subdivision! Great opportunity to build a beautiful walk out home, with mature trees at the back of the property offering privacy from the neighbors. ON PAVEMENT all the way to Hwy 28, 10 mins from Gibbons and 30 mins from Edmonton.

Exterior Features Backs Onto Park/Trees, Golf Nearby, Hillside, Sloping Lot, See Remarks