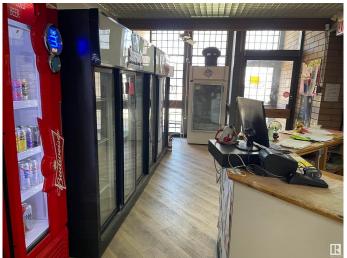

#### \$236,800

0 Bedroom, 0.00 Bathroom, Business on 0.00 Acres

None, Spruce Grove, AB

The 1750 sqft LIQUOR store located to high exposure spot in SPRUCE GROVE. This one established long time under same owner, and lots of repeat clientele. High sales number and just has newer reno completed. Lots of parking and great opportunity.