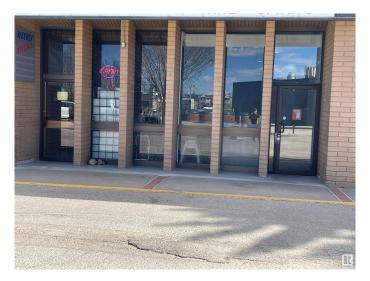

#### \$236,800

0 Bedroom, 0.00 Bathroom, Business on 0.00 Acres

None, Spruce Grove, AB

The 1750 sqft LIQUOR store located to high exposure spot in SPRUCE GROVE. This one established long time under same owner, and lots of repeat clientele. High sales number and just has newer reno completed. Lots of parking and great opportunity.