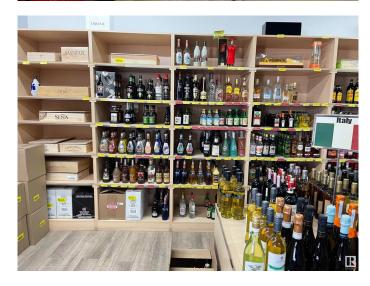

#### \$236,800

0 Bedroom, 0.00 Bathroom, Business on 0.00 Acres

None, Spruce Grove, AB

The 1750 sqft LIQUOR store located to high exposure spot in SPRUCE GROVE. This one established long time under same owner, and lots of repeat clientele. High sales number and just has newer reno completed. Lots of parking and great opportunity.