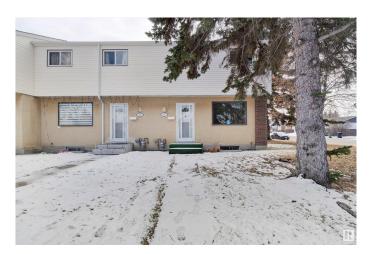

# \$225,000

3 Bedroom, 1.50 Bathroom, 990 sqft Condo / Townhouse on 0.00 Acres

Ekota, Edmonton, AB

Discover this fantastic CORNER unit townhome in the sought-after community of Ekota! Featuring 3 bedrooms, 1.5 bathrooms, and a fully developed basement, this home offers incredible value with LOW condo fees of just \$250. The main floor boasts an upgraded kitchen, a spacious living room, and both front and back entrances for added convenience. Upstairs, you'll find vinyl flooring, a beautifully renovated bathroom, a large primary bedroom, and two additional bedrooms. The basement adds even more space with a versatile rec room, a full bathroom, laundry, and tons of storage space. With TWO parking stalls and a prime locationâ€"just steps to Ekota Playground and School, and a short 5-minute drive to Costco and Mill Woods Town Centreâ€"this home is perfect for first time buyers!