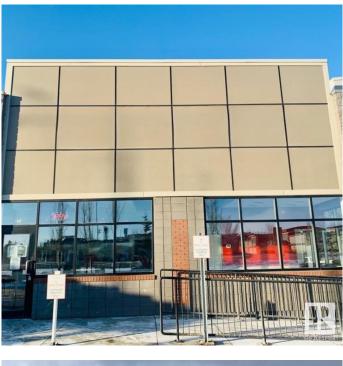

#### \$315,000

0 Bedroom, 0.00 Bathroom, Business on 0.00 Acres

Maplegrove, Sherwood Park, AB

Seize the opportunity to own an award winning well-established fast food restaurant in Sherwood Park. This turnkey business is situated in a high-traffic area offering excellent visibility. The restaurant features a spacious dining area, a fully-equipped commercial kitchen, and an atmosphere perfect for dine-in, takeout, or delivery service. Whether you're a seasoned food service business owner, or an investor looking to enter the food industry, this location offers unmatched potential. With a strong customer base, premium location, and all equipment included, this is a rare chance to step into a successful business with minimal startup hassle.