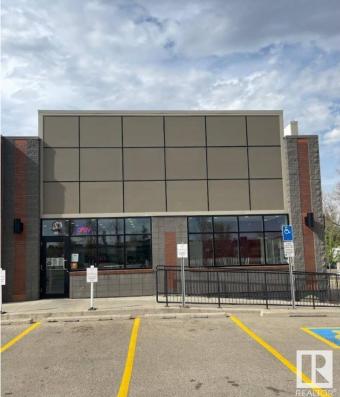

#### \$315,000

0 Bedroom, 0.00 Bathroom, Business on 0.00 Acres

Maplegrove, Sherwood Park, AB

Seize the opportunity to own an award winning well-established fast food restaurant in Sherwood Park. This turnkey business is situated in a high-traffic area offering excellent visibility. The restaurant features a spacious dining area, a fully-equipped commercial kitchen, and an atmosphere perfect for dine-in, takeout, or delivery service. Whether you're a seasoned food service business owner, or an investor looking to enter the food industry, this location offers unmatched potential. With a strong customer base, premium location, and all equipment included, this is a rare chance to step into a successful business with minimal startup hassle.