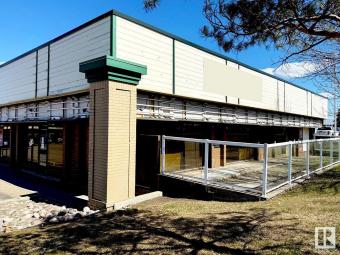

#### \$967,150

0 Bedroom, 0.00 Bathroom, Retail on 0.00 Acres

Strathcona Industrial Park, Edmonton, AB

Located in MILLWOODS PLAZA 34. High-exposure retail space condominium unit in the heart of the densely populated 34th ave in South Edmonton. This versatile space is ideal for a variety of business uses. Located in a high-demand corridor, well-managed complex with new roof (2024), AMPLE parking, and convenient access to major transportation routes including Whitemud Drive and Gateway Blvd. Ideal for investors or owner-occupiers. The strip mall has diverse range of businesses including restaurants, grocery stores, travel agency, professional services and much more. This unit stands out with its exclusive outdoor patio space.