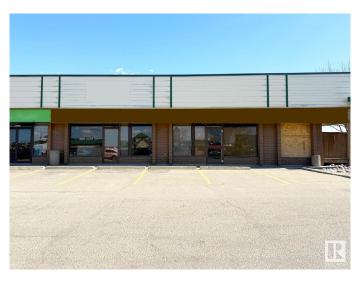

#### \$967,150

0 Bedroom, 0.00 Bathroom, Retail on 0.00 Acres

Strathcona Industrial Park, Edmonton, AB

Located in MILLWOODS PLAZA 34. High-exposure retail space condominium unit in the heart of the densely populated 34th ave in South Edmonton. This versatile space is ideal for a variety of business uses. Located in a high-demand corridor, well-managed complex with new roof (2024), AMPLE parking, and convenient access to major transportation routes including Whitemud Drive and Gateway Blvd. Ideal for investors or owner-occupiers. The strip mall has diverse range of businesses including restaurants, grocery stores, travel agency, professional services and much more. This unit stands out with its exclusive outdoor patio space.