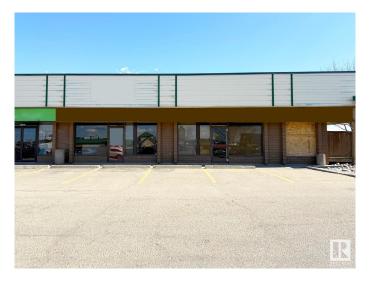

#### \$958,800

0 Bedroom, 0.00 Bathroom, Retail on 0.00 Acres

Strathcona Industrial Park, Edmonton, AB

Located in MILLWOODS PLAZA 34. High-exposure retail condominium unit in the heart of the densely populated 34th ave in South Edmonton. This versatile space is ideal for a variety of business uses. Located in a high-demand corridor, well-managed complex with new roof (2024), AMPLE parking, and convenient access to major transportation routes including Whitemud Drive and Gateway Blvd. Ideal for investors or owner-occupiers. The strip mall has diverse range of businesses including restaurants, grocery stores, travel agency, professional services and much more.