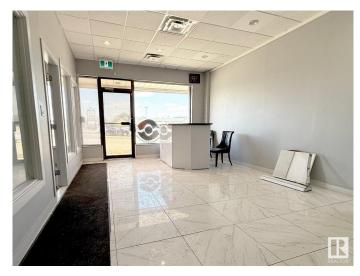

#### \$958,800

0 Bedroom, 0.00 Bathroom, Retail on 0.00 Acres

Strathcona Industrial Park, Edmonton, AB

Located in MILLWOODS PLAZA 34. High-exposure retail condominium unit in the heart of the densely populated 34th ave in South Edmonton. This versatile space is ideal for a variety of business uses. Located in a high-demand corridor, well-managed complex with new roof (2024), AMPLE parking, and convenient access to major transportation routes including Whitemud Drive and Gateway Blvd. Ideal for investors or owner-occupiers. The strip mall has diverse range of businesses including restaurants, grocery stores, travel agency, professional services and much more.