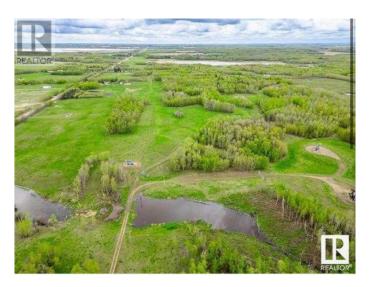

#### \$739,000

0 Bedroom, 0.00 Bathroom, Rural on 131.39 Acres

None, Rural Leduc County, AB

INCOME property! 131 acres with 7 oil leases, pasture rent, and hay revenue. This land generates approx. \$30,000 per year from excellent tenants! Only a short, 16 min drive off Anthony Henday on FULLY PAVED roads! BUILD YOUR DREAM HOME! Close proximity to Edmonton, Beaumont, Camrose, Edmonton International Airport, and Sherwood Park. The land is a beautiful mix of grassland and trees. Very ideal for quiet living on a large, PRIVATE piece of property. Nature walking, ATVing, hunting, you name it, it's yours to enjoy! Just a few KM from Ministik Bird Sanctuary. Opportunities like this don't come by often!

### Exterior

Exterior Features Private Setting, Treed Lot, See Remarks, Partially Fenced