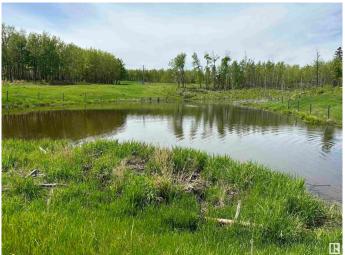

#### \$739,000

0 Bedroom, 0.00 Bathroom, Rural on 131.39 Acres

None, Rural Leduc County, AB

INCOME property! 131 acres with 7 oil leases, pasture rent, and hay revenue. This land generates approx. \$30,000 per year from excellent tenants! Only a short, 16 min drive off Anthony Henday on FULLY PAVED roads! BUILD YOUR DREAM HOME! Close proximity to Edmonton, Beaumont, Camrose, Edmonton International Airport, and Sherwood Park. The land is a beautiful mix of grassland and trees. Very ideal for quiet living on a large, PRIVATE piece of property. Nature walking, ATVing, hunting, you name it, it's yours to enjoy! Just a few KM from Ministik Bird Sanctuary. Opportunities like this don't come by often!