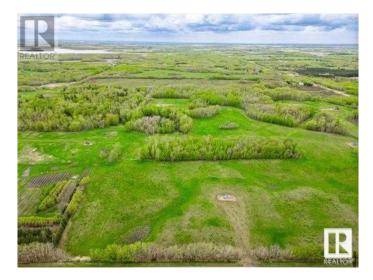

#### \$739,000

0 Bedroom, 0.00 Bathroom, Rural on 131.39 Acres

None, Rural Leduc County, AB

INCOME property! 131 acres with 7 oil leases, pasture rent, and hay revenue. This land generates approx. \$30,000 per year from excellent tenants! Only a short, 16 min drive off Anthony Henday on FULLY PAVED roads! BUILD YOUR DREAM HOME! Close proximity to Edmonton, Beaumont, Camrose, Edmonton International Airport, and Sherwood Park. The land is a beautiful mix of grassland and trees. Very ideal for quiet living on a large, PRIVATE piece of property. Nature walking, ATVing, hunting, you name it, it's yours to enjoy! Just a few KM from Ministik Bird Sanctuary. Opportunities like this don't come by often!

### Exterior

Exterior Features Private Setting, Treed Lot, See Remarks, Partially Fenced