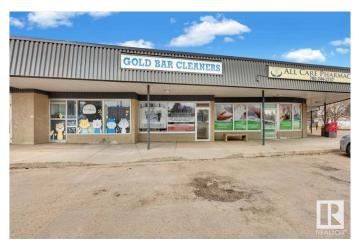

#### \$388,800

0 Bedroom, 0.00 Bathroom, Business on 0.00 Acres

Capilano, Edmonton, AB

Eco-friendly Dry-Cleaning & Tailoring Business in prime Edmonton area. Ideal opportunity to own a full-service plant in an affluent neighborhood. Equipped with essential machinery including a dry cleaning machine, boiler, compressor, softener, vacuum, spotting board, on-demand water system, water tank, shirt and collar/cuff machines, leggers, Suzy, pant topper, 2 washers, 2 dryers, and 3 sewing machines. Additional commercial laundry units onsite. Great potential for expansion with options like additional branches, home delivery, or wholesale services. Strong, consistent revenue with efficient management by 1 FT & 1 PT employee. Prime location, easily accessible with transit stops and close to major highways.