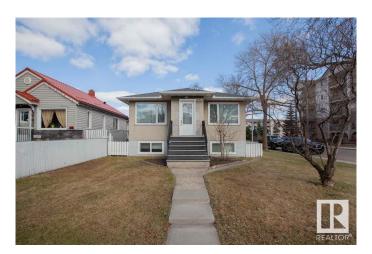

## \$1,095

1 Bedroom, 1.00 Bathroom, 700 sqft Rental on 0.00 Acres

Parkdale (Edmonton), Edmonton, AB

Welcome Home! Wonderful 1 Bedroom 1
Bathroom Basement Suite with Single Car
Garage in Parkdale, Edmonton. Charming
1953 built home in quiet location close to
shopping, Commonwealth Stadium, parks, and
public transportation. Great floor plan with
kitchen, living room, 1 bedroom, and full
bathroom. Kitchen has fridge and stove.
Basement has their own laundry. Shared back
yard. Shared utility costs. Pets are negotiable.

Year Built 1953

Type Rental

Style Single Level Apartment

Status Active