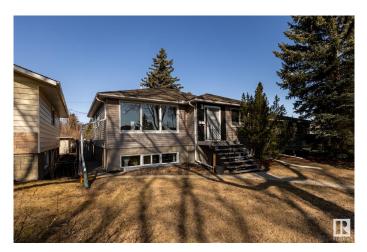

## \$599,900

5 Bedroom, 2.00 Bathroom, 1,203 sqft Single Family on 0.00 Acres

Forest Heights (Edmonton), Edmonton, AB

Beautiful home with LEGAL 2-bedroom basement suite in FOREST HEIGHTS just minutes from downtown! Fully renovated and upgraded over the last several years it is ready for stylish and comfortable living! This raised bungalow has large windows on both main and lower levels allowing for lots of natural light. Main floor offers over 1200 sq. ft. of living space in a huge living room, a nice kitchen with stainless steel appliances, 3 spacious bedrooms, and a full bathroom. The LEGAL basement suite has large windows everywhere, huge living room, kitchen with a full set of appliances, dining area, 2 spacious bedrooms, full bath and laundry room. Spacious backyard is fully fenced and landscaped with a flagstone patio, pergola and 6 fruit trees. Recent upgrades include newer roof shingles, blown-in insulation in the attic, weeping tile and sump pump,2 furnaces, newer hot water tank, one newer laundry set, 2 new basement windows, vinyl plank floor in the basement and front entrance door. Truly amazing find!