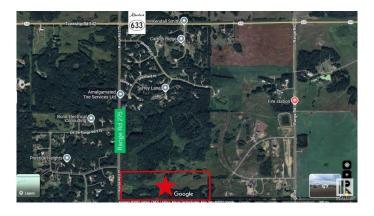

### \$682,000

0 Bedroom, 0.00 Bathroom, Rural on 55.10 Acres

None, Rural Parkland County, AB

Large and Versatile--55.10+/- acres zoned RC - Country Residential District, with wide-open potential. This expansive out of subdivision parcel at the south end of City View Estates offers open views, tree lines for privacy, and flexible options for use. Create your dream estate, develop a hobby farm, or invest in land with long-term potential. The gently rolling terrain provides natural drainage and stunning building sites, with easy access and paved roads only 30 minutes from west Edmonton, 20 minutes from St, Albert and Acheson and just 10 minutes from Spruce Grove. Power and gas at the property line.

## **Community Information**

Address 54101 Rge Rd 275

Area Rural Parkland County

Subdivision None

City Rural Parkland County

County ALBERTA

Province AB

Postal Code T7X 3S4