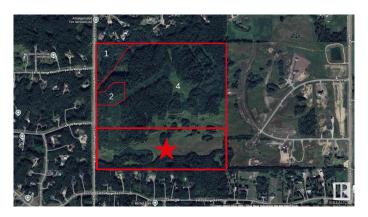

### \$682,000

0 Bedroom, 0.00 Bathroom, Rural on 55.10 Acres

None, Rural Parkland County, AB

Large and Versatile--55.10+/- acres zoned RC - Country Residential District, with wide-open potential. This expansive out of subdivision parcel at the south end of City View Estates offers open views, tree lines for privacy, and flexible options for use. Create your dream estate, develop a hobby farm, or invest in land with long-term potential. The gently rolling terrain provides natural drainage and stunning building sites, with easy access and paved roads only 30 minutes from west Edmonton, 20 minutes from St, Albert and Acheson and just 10 minutes from Spruce Grove. Power and gas at the property line.

## **Community Information**

Address 54101 Rge Rd 275

Area Rural Parkland County

Subdivision None

City Rural Parkland County

County ALBERTA

Province AB

Postal Code T7X 3S4