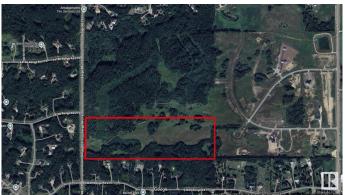

### \$682,000

0 Bedroom, 0.00 Bathroom, Rural on 55.10 Acres

None, Rural Parkland County, AB

Large and Versatile--55.10+/- acres zoned RC - Country Residential District, with wide-open potential. This expansive out of subdivision parcel at the south end of City View Estates offers open views, tree lines for privacy, and flexible options for use. Create your dream estate, develop a hobby farm, or invest in land with long-term potential. The gently rolling terrain provides natural drainage and stunning building sites, with easy access and paved roads only 30 minutes from west Edmonton, 20 minutes from St, Albert and Acheson and just 10 minutes from Spruce Grove. Power and gas at the property line.

## **Community Information**

Address 54101 Rge Rd 275

Area Rural Parkland County

Subdivision None

City Rural Parkland County

County ALBERTA

Province AB

Postal Code T7X 3S4