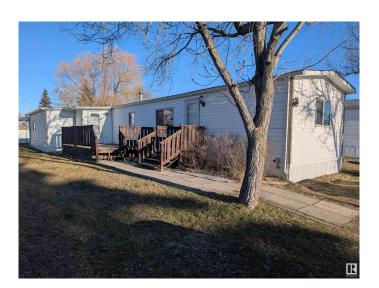

### \$100,000

3 Bedroom, 1.00 Bathroom, 1,153 sqft Land Lease Community on 0.00 Acres

Parkland Village, Rural Parkland County, AB

Located in Parkland Village just minutes north of Spruce Grove! Spacious Deck with plenty of sunshine, 3 bedrooms, 1 full bath including an addition with a large mud room. Updates include: New Roof (2023), Hot Water Tank (2021), updated fixtures & LED lighting.

Custom barnwood feature walls, heat tape underneath, original flooring changed throughout and 2 storage sheds. Walking distance to schools, parks, community center, restaurant/pub, gas station, store and fire hall. Parkland Village is a family oriented & pet friendly community with easy access to the Yellowhead Highway and only 15 minutes West of Edmonton.