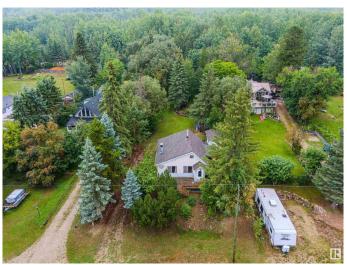

## \$315,000

1 Bedroom, 1.00 Bathroom, 788 sqft Rural on 0.50 Acres

Whitewood Sands, Rural Parkland County, AB

Welcome to this amazing private oasis! Did you need somewhere to enjoy less than an hour to Edmonton? These properties in Whitewood Sands do not come available very often! This property has one primary bedroom on the main floor with a sliding door to the deck and view of your treed backyard. The landscaping here will bring anyone joy. It has an updated kitchen and a good sizing living space for you to enjoy. The loft space is unfinished for your imagination to run wild and a finished basement as well. The property has its own sauna for those days of relaxing, multiple sheds for storage and tons of space for you to invite your family and friends. This all season property is waiting for you to call it home.

#### **Exterior**

Exterior Wood

Exterior Features Backs Onto Park/Trees, Beach Access, Boating, Fruit Trees/Shrubs,

Lake Access Property, Landscaped, No Back Lane, Treed Lot

Construction Wood

Foundation Concrete Perimeter