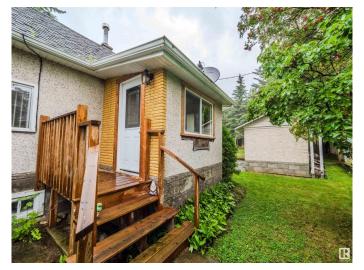

## \$315,000

1 Bedroom, 1.00 Bathroom, 788 sqft Rural on 0.50 Acres

Whitewood Sands, Rural Parkland County, AB

Welcome to this amazing private oasis! Did you need somewhere to enjoy less than an hour to Edmonton? These properties in Whitewood Sands do not come available very often! This property has one primary bedroom on the main floor with a sliding door to the deck and view of your treed backyard. The landscaping here will bring anyone joy. It has an updated kitchen and a good sizing living space for you to enjoy. The loft space is unfinished for your imagination to run wild and a finished basement as well. The property has its own sauna for those days of relaxing, multiple sheds for storage and tons of space for you to invite your family and friends. This all season property is waiting for you to call it home.

### **Amenities**

Features Deck, Fire Pit, Gazebo, Lake Privileges