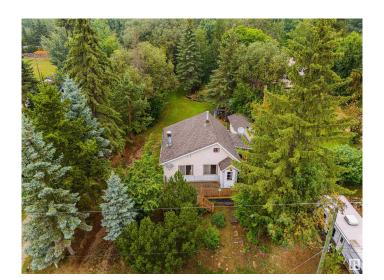

## \$315,000

1 Bedroom, 1.00 Bathroom, 788 sqft Rural on 0.50 Acres

Whitewood Sands, Rural Parkland County, AB

Welcome to this amazing private oasis! Did you need somewhere to enjoy less than an hour to Edmonton? These properties in Whitewood Sands do not come available very often! This property has one primary bedroom on the main floor with a sliding door to the deck and view of your treed backyard. The landscaping here will bring anyone joy. It has an updated kitchen and a good sizing living space for you to enjoy. The loft space is unfinished for your imagination to run wild and a finished basement as well. The property has its own sauna for those days of relaxing, multiple sheds for storage and tons of space for you to invite your family and friends. This all season property is waiting for you to call it home.

#### **Exterior**

Exterior Wood

Exterior Features Backs Onto Park/Trees, Beach Access, Boating, Fruit Trees/Shrubs,

Lake Access Property, Landscaped, No Back Lane, Treed Lot

Construction Wood

Foundation Concrete Perimeter