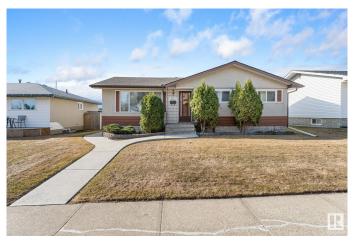

## \$399.900

4 Bedroom, 2.00 Bathroom, 1,029 sqft Single Family on 0.00 Acres

Delwood, Edmonton, AB

Impeccably maintained bungalow facing a mature tree-lined green space. Features three bedrooms up, one bedroom and den down, and two full bathrooms. New vinyl windows, upgraded appliances, and a bright, functional layout. The finished basement offers a spacious family room, wet bar, cold storage, and ample storage space. Covered patio, oversized double garage, and large backyard. Walking distance to schools and parks. Pride of ownership throughout â€" a solid home offering comfort, quality, and location.

## **Essential Information**

MLS® # E4431255 Price \$399,900

Bedrooms 4

Bathrooms 2.00

Full Baths 2

Square Footage 1,029

Acres 0.00

Year Built 1966