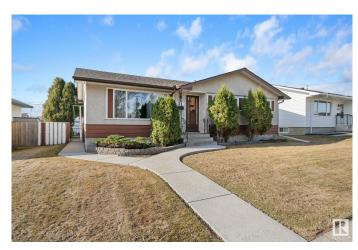

## \$399.900

4 Bedroom, 2.00 Bathroom, 1,029 sqft Single Family on 0.00 Acres

Delwood, Edmonton, AB

Impeccably maintained bungalow facing a mature tree-lined green space. Features three bedrooms up, one bedroom and den down, and two full bathrooms. New vinyl windows, upgraded appliances, and a bright, functional layout. The finished basement offers a spacious family room, wet bar, cold storage, and ample storage space. Covered patio, oversized double garage, and large backyard. Walking distance to schools and parks. Pride of ownership throughout â€" a solid home offering comfort, quality, and location.

## **Essential Information**

MLS® # E4431255 Price \$399,900

Bedrooms 4

Bathrooms 2.00

Full Baths 2

Square Footage 1,029

Acres 0.00

Year Built 1966