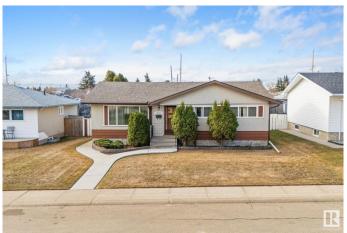

## \$399.900

4 Bedroom, 2.00 Bathroom, 1,029 sqft Single Family on 0.00 Acres

Delwood, Edmonton, AB

Impeccably maintained bungalow facing a mature tree-lined green space. Features three bedrooms up, one bedroom and den down, and two full bathrooms. New vinyl windows, upgraded appliances, and a bright, functional layout. The finished basement offers a spacious family room, wet bar, cold storage, and ample storage space. Covered patio, oversized double garage, and large backyard. Walking distance to schools and parks. Pride of ownership throughout â€" a solid home offering comfort, quality, and location.

## **Essential Information**

MLS® # E4431255 Price \$399,900

Bedrooms 4

Bathrooms 2.00

Full Baths 2

Square Footage 1,029

Acres 0.00

Year Built 1966