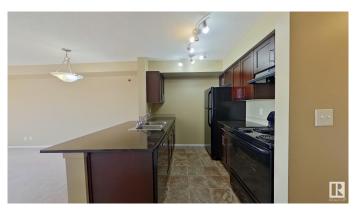

## \$1,450

1 Bedroom, 1.00 Bathroom, 667 sqft Rental on 0.00 Acres

Allard, Edmonton, AB

Welcome to your 1 bed + den, 1 bath apartment located in SW Edmonton. This floor plan is very open with 1 bedroom + a den and 1 full bathroom, 1 underground parking stall, in-suite laundry, Stainless steel appliances, granite counters. Patio area is large â€" plenty of space for your BBQ as well as patio furniture. Not only is the unit fantastic, the location is as well. Heritage Valley Station II is walking distance to shopping (Superstore, Shoppers, Starbucks), major routes (Ellerslie, 111st, 41st Ave, Anthony Henday), and the airport. Easy access to public transportation as well. You are minutes away from where you need to be. Sorry NO smoking and NO pets. Your rent includes water / heat / parking ~ You pay for electricity. Tenant insurance is required. Security deposit is equal to one month's rent and will be required in full upon approval. Available June 1st, 2025 for a 1 year lease! Applications will be processed by running a credit check and getting references from your landlord.

## Interior

Appliances Dishwasher-Built-In, Dryer, Hood Fan, Refrigerator, Stove-Electric,

Washer