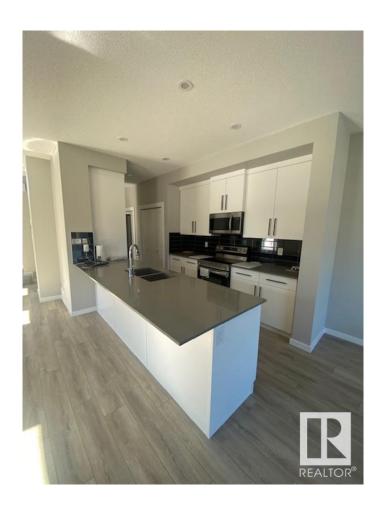

### \$2,295

3 Bedroom, 2.50 Bathroom, 1,604 sqft Rental on 0.00 Acres

Charlesworth, Edmonton, AB

Welcome home to your 1600 sqft house in the desirable neighborhood of Charlesworth. With 3 bedrooms and 2.5 bathrooms, this home is perfect for your family! The entrance offers a closet and a space for you and your guests to put your coats and shoes. It then opens into the dining area with lots of bright windows. Across is the kitchen that has beautiful, stainless steel appliances. Throughout the main living area is gorgeous luxury vinyl plank flooring. Guests also have access to a convenient ½ bath on the main floor! Cozy carpet leads you upstairs where the 3 bedrooms are. Each room has lots of large windows where lots of natural sunlight beams through! The primary bedroom has its own en-suite (no worry about sharing with the kids or guests!) with DOUBLE SINKS, lots of drawers & storage, standalone shower, and a relaxing tub! The primary bedroom walk through closet offers lots of room for your clothes and storage! Down the hallway are 2 good-sized bedrooms with their own full, main bathroom.