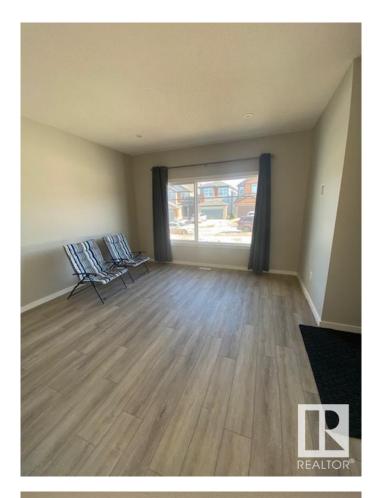

### \$2,295

3 Bedroom, 2.50 Bathroom, 1,604 sqft Rental on 0.00 Acres

Charlesworth, Edmonton, AB

Welcome home to your 1600 sqft house in the desirable neighborhood of Charlesworth. With 3 bedrooms and 2.5 bathrooms, this home is perfect for your family! The entrance offers a closet and a space for you and your guests to put your coats and shoes. It then opens into the dining area with lots of bright windows. Across is the kitchen that has beautiful, stainless steel appliances. Throughout the main living area is gorgeous luxury vinyl plank flooring. Guests also have access to a convenient ½ bath on the main floor! Cozy carpet leads you upstairs where the 3 bedrooms are. Each room has lots of large windows where lots of natural sunlight beams through! The primary bedroom has its own en-suite (no worry about sharing with the kids or guests!) with DOUBLE SINKS, lots of drawers & storage, standalone shower, and a relaxing tub! The primary bedroom walk through closet offers lots of room for your clothes and storage! Down the hallway are 2 good-sized bedrooms with their own full, main bathroom.