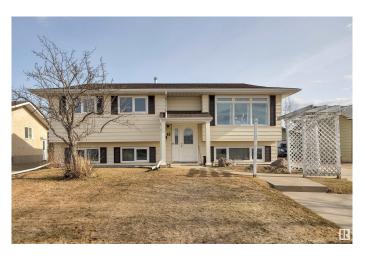

#### \$465.000

4 Bedroom, 2.50 Bathroom, 1,171 sqft Single Family on 0.00 Acres

South Park, Leduc, AB

Beautifully maintained, 4 bed 3 bath bi-level home in the quiet community of South Park! This is a great family home, with ample room upstairs featuring a generous eat-in kitchen, dining room and living room, and a fully finished basement featuring a rec-room and lots of storage space. The home also has a beautiful back yard with a detached 2 car garage, and a shed! From your private deck, you can watch the kids play in the yard, or in the park on the other side of the fence! The location doesn't get much better - with just a short walk to schools, playgrounds and the Leduc Recreation Centre!

#### **Essential Information**

MLS® # E4431128 Price \$465,000

Bedrooms 4

Bathrooms 2.50

Full Baths 2

Half Baths 1

Square Footage 1,171

Acres 0.00 Year Built 1978

Type Single Family

Sub-Type Detached Single Family

Style Bi-Level Status Active